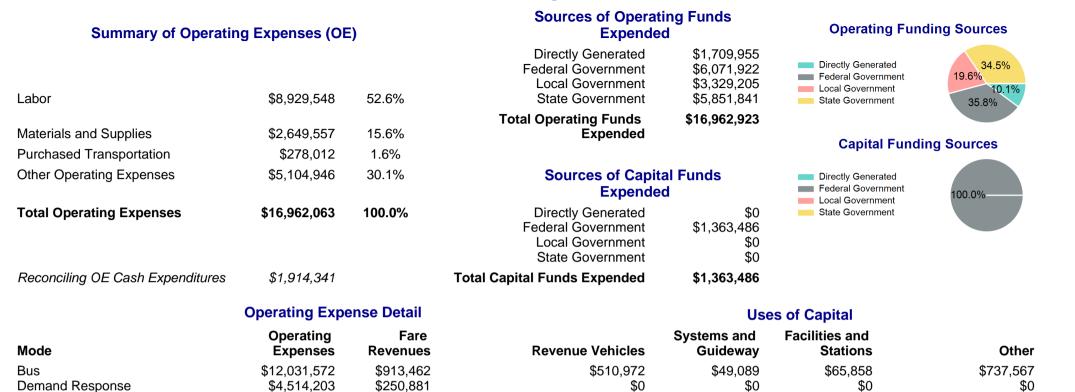

### 2023 Funding Breakdown

#### **2023 Asset Management**

\$0

\$510,972

Transit Asset Management (TAM) Tier Tier II TAM Sponsor NTD ID

\$199,187

\$1,363,530

\$416,288

\$16,962,063

Vanpool

**Total** 

#### **Metrics**

\$0

\$49,089

| Mode                   | Vehicles<br>Operated in<br>Max. Service | Vehicles<br>Available for<br>Max. Service | %Spare<br>Vehicles | Avg. Fleet<br>Age (yrs) |           |
|------------------------|-----------------------------------------|-------------------------------------------|--------------------|-------------------------|-----------|
| Bus<br>Demand Response | 35<br>32                                | 67<br>35                                  | 91.4%<br>9.4%      | 9.5<br>9.1              |           |
| Vanpool                | 20                                      | 27                                        | 35.0%              | 6.3                     | p. 2 of 2 |

\$0

\$65,858

\$0

\$737,567