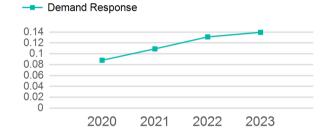

#### Unlinked Passenger Trip per Vehicle Revenue Mile

p. 1 of 2

| Metrics         | Service E  | Service Efficiency |             | Service Effectiveness |            |  |
|-----------------|------------|--------------------|-------------|-----------------------|------------|--|
| Mode            | OE per VRM | OE per VRH         | UPT per VRM | UPT per VRH           | OE per UPT |  |
| Demand Response | \$4.67     | \$112.36           | 0.1         | 3.4                   | \$33.46    |  |
| Total           | \$4.67     | \$112.36           | 0.1         | 3.4                   | \$33.46    |  |