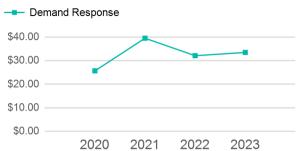

# Operating Expenses per Vehicle Revenue Mile

| Metrics         | Service E  | Service Efficiency |             | Service Effectiveness |            |  |
|-----------------|------------|--------------------|-------------|-----------------------|------------|--|
| Mode            | OE per VRM | OE per VRH         | UPT per VRM | UPT per VRH           | OE per UPT |  |
| Demand Response | \$4.67     | \$112.36           | 0.1         | 3.4                   | \$33.46    |  |
| Total           | \$4.67     | \$112.36           | 0.1         | 3.4                   | \$33.46    |  |