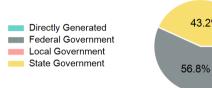

### **Capital Funding Sources**

43.2%

# **Sources of Capital Funds Expended**

| \$C       |
|-----------|
| \$705,948 |
| \$C       |
| \$537,704 |
|           |

**Total Capital Funds Expended** \$1,243,652