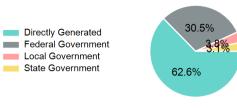

#### **Operating Funding Sources**

### **Sources of Operating Funds** Expended

| Total Operating<br>Funds Expended | \$2,096,941 |
|-----------------------------------|-------------|
| State Government                  | \$64,555    |
| Local Government                  | \$78,857    |
| Federal Government                | \$640,123   |
| Directly Generated                | \$1,313,406 |