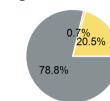

# **Sources of Capital Funds Expended**

| Directly Generated | \$0         |
|--------------------|-------------|
| Federal Government | \$8,577,340 |
| Local Government   | \$76,325    |
| State Government   | \$2,233,976 |
|                    |             |

#### **Capital Funding Sources**