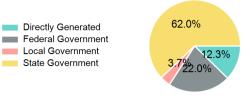

## **Sources of Operating Funds Expended**

| Total Operating Funds Expended | \$10,018,076 |
|--------------------------------|--------------|
| State Government               | \$6,213,364  |
| Local Government               | \$371,185    |
| Federal Government             | \$2,203,912  |
| Directly Generated             | \$1,229,615  |

#### **Operating Funding Sources**