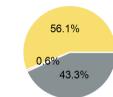

### **Sources of Capital Funds Expended**

| Directly Generated | \$0       |
|--------------------|-----------|
| Federal Government | \$559,332 |
| Local Government   | \$7,938   |
| State Government   | \$724,733 |

#### **Capital Funding Sources**

p. 2 of 2