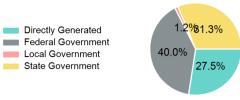

#### Sources of Operating Funds Expended

| Total Operating<br>Funds Expended | \$5,534,161 |
|-----------------------------------|-------------|
| State Government                  | \$1,734,302 |
| Local Government                  | \$64,591    |
| Federal Government                | \$2,214,447 |
| Directly Generated                | \$1,520,821 |

#### **Operating Funding Sources**