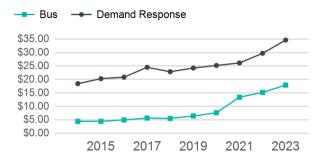

#### **Summary of Operating Expenses (OE)**

| Mode                   | Operating<br>Expenses      | Fare<br>Revenues |
|------------------------|----------------------------|------------------|
| Bus<br>Demand Response | \$3,125,397<br>\$2,408,764 | \$0<br>\$0       |
| Total                  | \$5,534,161                | \$0              |