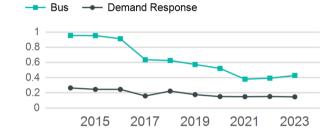

# Unlinked Passenger Trip per Vehicle Revenue Mile

| Metrics                | Service E        | fficiency           | Serv        | vice Effectivenes | SS                 |
|------------------------|------------------|---------------------|-------------|-------------------|--------------------|
| Mode                   | OE per VRM       | OE per VRH          | UPT per VRM | UPT per VRH       | OE per UPT         |
| Bus<br>Demand Response | \$7.68<br>\$5.10 | \$122.87<br>\$81.17 | 0.4<br>0.1  | 6.9<br>2.3        | \$17.91<br>\$34.61 |
| Total                  | \$6.30           | \$100.42            | 0.3         | 4.4               | \$22.67            |