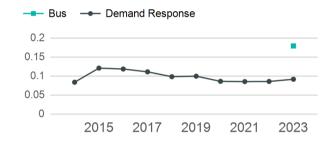

| 1,392,770                       | 61,262                                |

| Metrics                | Service E        | Service Efficiency |             | vice Effectivenes | SS                 |
|------------------------|------------------|--------------------|-------------|-------------------|--------------------|
| Mode                   | OE per VRM       | OE per VRH         | UPT per VRM | UPT per VRH       | OE per UPT         |
| Demand Response<br>Bus | \$3.38<br>\$4.23 | \$78.80<br>\$49.77 | 0.1<br>0.2  | 2.1<br>2.1        | \$36.91<br>\$23.58 |
| Total                  | \$3.40           | \$77.39            | 0.1         | 2.1               | \$36.27            |

## Operating Expenses per Vehicle Revenue Mile



# Unlinked Passenger Trip per Vehicle Revenue Mile



p. 1 of 2

## 2023 Annual Agency Profile - Bay Aging (NTD ID 30172)

#### 2023 Funding Breakdown

#### **Summary of Operating Expenses (OE)**

#### Sources of Operating Funds Expended

| -                      |             |
|------------------------|-------------|
| Directly Generated     | \$132,407   |
| Federal Government     | \$2,261,028 |
| Local Government       | \$1,006,997 |
| State Government       | \$1,340,733 |
| <b>Total Operating</b> | \$4,741,165 |

#### **Operating Funding Sources**



| Mode                   | Operating<br>Expenses    | Fare<br>Revenues |
|------------------------|--------------------------|------------------|
| Demand Response<br>Bus | \$4,593,489<br>\$147,676 | \$0<br>\$0       |
| Total                  | \$4,741,165              | \$0