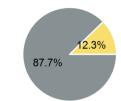

### **Sources of Capital Funds Expended**

| \$0       |
|-----------|
| \$604,992 |
| \$0       |
| \$84,577  |
|           |

#### **Capital Funding Sources**