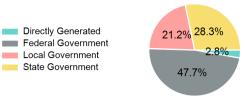

#### 2023 Funding Breakdown

#### Sources of Operating Funds Expended

| -                      |             |
|------------------------|-------------|
| Directly Generated     | \$132,407   |
| Federal Government     | \$2,261,028 |
| Local Government       | \$1,006,997 |
| State Government       | \$1,340,733 |
| <b>Total Operating</b> | \$4,741,165 |