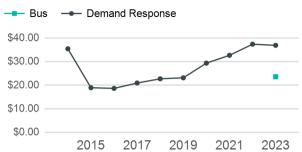

| 0                                   | 1,392,770                       | 61,262                                |

| Metrics                | Service E        | Service Efficiency |             | vice Effectivenes | SS                 |
|------------------------|------------------|--------------------|-------------|-------------------|--------------------|
| Mode                   | OE per VRM       | OE per VRH         | UPT per VRM | UPT per VRH       | OE per UPT         |
| Demand Response<br>Bus | \$3.38<br>\$4.23 | \$78.80<br>\$49.77 | 0.1<br>0.2  | 2.1<br>2.1        | \$36.91<br>\$23.58 |
| Total                  | \$3.40           | \$77.39            | 0.1         | 2.1               | \$36.27            |

## Operating Expenses per Vehicle Revenue Mile



# Unlinked Passenger Trip per Vehicle Revenue Mile



p. 1 of 2

## 2023 Annual Agency Profile - Bay Aging (NTD ID 30172)

#### 2023 Funding Breakdown

#### **Summary of Operating Expenses (OE)**

#### Sources of Operating Funds Expended

| -                      |             |
|------------------------|-------------|
| Directly Generated     | \$132,407   |
| Federal Government     | \$2,261,028 |
| Local Government       | \$1,006,997 |
| State Government       | \$1,340,733 |
| <b>Total Operating</b> | \$4,741,165 |

#### **Operating Funding Sources**



| Mode                   | Operating<br>Expenses    | Fare<br>Revenues |
|------------------------|--------------------------|------------------|
| Demand Response<br>Bus | \$4,593,489<br>\$147,676 | \$0<br>\$0       |
| Total