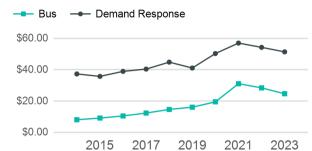

#### Unlinked Passenger Trip per Vehicle Revenue Mile

| Metrics                | Service E        | Service Efficiency  |             | Service Effectiveness |                    |
|------------------------|------------------|---------------------|-------------|-----------------------|--------------------|
| Mode                   | OE per VRM       | OE per VRH          | UPT per VRM | UPT per VRH           | OE per UPT         |
| Bus<br>Demand Response | \$3.77<br>\$3.96 | \$85.42<br>\$123.38 | 0.2<br>0.1  | 3.5<br>2.4            | \$24.67<br>\$51.40 |
| Total                  | \$3.90           | \$107.79            | 0.1         | 2.8                   | \$38.00            |