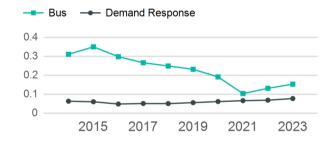

#### **Metrics**

| Mode            | Average Fleet<br>Age in Years |
|-----------------|-------------------------------|
| Bus             | 4.5                           |
| Demand Response | 5.3                           |