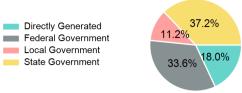

### Sources of Operating Funds Expended

| Total Operating<br>Funds Expended                                                | \$944,029                                        |
|----------------------------------------------------------------------------------|--------------------------------------------------|
| Directly Generated<br>Federal Government<br>Local Government<br>State Government | \$169,727<br>\$317,600<br>\$105,716<br>\$350,986 |
| D'accett. Occasionate d                                                          | <b>#400 707</b>                                  |

#### **Operating Funding Sources**