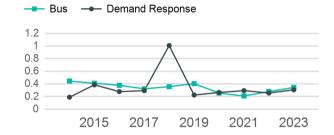

# Unlinked Passenger Trip per Vehicle Revenue Mile

p. 1 of 2

| Metrics                | Service E         | Service Efficiency   |             | Service Effectiveness |                    |
|------------------------|-------------------|----------------------|-------------|-----------------------|--------------------|
| Mode                   | OE per VRM        | OE per VRH           | UPT per VRM | UPT per VRH           | OE per UPT         |
| Bus<br>Demand Response | \$5.99<br>\$23.39 | \$113.46<br>\$115.66 | 0.3<br>0.3  | 6.5<br>1.5            | \$17.45<br>\$76.37 |
| Total                  | \$6.50            | \$113.68             | 0.3         | 6.0                   | \$18.99            |