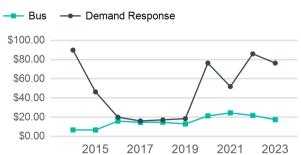

### Operating Expenses per Vehicle Revenue Mile

| Metrics                | Service E         | Service Efficiency   |             | Service Effectiveness |                    |
|------------------------|-------------------|----------------------|-------------|-----------------------|--------------------|
| Mode                   | OE per VRM        | OE per VRH           | UPT per VRM | UPT per VRH           | OE per UPT         |
| Bus<br>Demand Response | \$5.99<br>\$23.39 | \$113.46<br>\$115.66 | 0.3<br>0.3  | 6.5<br>1.5            | \$17.45<br>\$76.37 |
| Total                  | \$6.50            | \$113.68             | 0.3         | 6.0                   | \$18.99            |