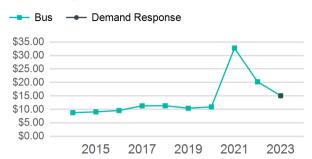

| 172,708                         | 11,935                                |

| Metrics                | Service E        | Service Efficiency |             | Service Effectiveness |                    |  |
|------------------------|------------------|--------------------|-------------|-----------------------|--------------------|--|
| Mode                   | OE per VRM       | OE per VRH         | UPT per VRM | UPT per VRH           | OE per UPT         |  |
| Demand Response<br>Bus | \$5.32<br>\$2.81 | \$60.21<br>\$54.09 | 0.4<br>0.2  | 4.0<br>3.6            | \$15.05<br>\$15.09 |  |
| Total                  | \$3.99           | \$57.79            | 0.3         | 3.8                   | \$15.07            |  |

#### Operating Expenses per Vehicle Revenue Mile



# Unlinked Passenger Trip per Vehicle Revenue Mile



p. 1 of 2

## 2023 Annual Agency Profile - City of Hornell (NTD ID 20953)

## 2023 Funding Breakdown

## **Summary of Operating Expenses (OE)**

Mode

Bus

**Total** 

**Demand Response** 

Operating

Expenses

\$434.510

\$255,189

\$689,699

## Sources of Operating Funds Expended

| Total Operating                       | \$689,699 |
|---------------------------------------|-----------|
| State Government                      | \$518,674 |
| Local Government                      | \$31,187  |
| Federal Government                    | \$59,850  |
| Directly Generated                    | \$79,988  |
| • • • • • • • • • • • • • • • • • • • |           |

#### **Operating Funding Sources**





## **Capital Funding Sources**



| Direc