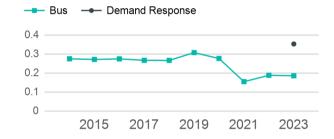

| 11,935                                |

| Metrics                | Service E        | Service Efficiency |             | Service Effectiveness |                    |  |
|------------------------|------------------|--------------------|-------------|-----------------------|--------------------|--|
| Mode                   | OE per VRM       | OE per VRH         | UPT per VRM | UPT per VRH           | OE per UPT         |  |
| Demand Response<br>Bus | \$5.32<br>\$2.81 | \$60.21<br>\$54.09 | 0.4<br>0.2  | 4.0<br>3.6            | \$15.05<br>\$15.09 |  |
| Total                  | \$3.99           | \$57.79            | 0.3         | 3.8                   | \$15.07            |  |

#### Operating Expenses per Vehicle Revenue Mile



# Unlinked Passenger Trip per Vehicle Revenue Mile



p. 1 of 2

## 2023 Annual Agency Profile - City of Hornell (NTD ID 20953)

## 2023 Funding Breakdown

## **Summary of Operating Expenses (OE)**

Mode

Bus

**Total** 

**Demand Response** 

Operating

Expenses

\$434.510

\$255,189

\$689,699

## Sources of Operating Funds Expended

| Total Operating                       | \$689,699 |
|---------------------------------------|-----------|
| State Government                      | \$518,674 |
| Local Government                      | \$31,187  |
| Federal Government                    | \$59,850  |
| Directly Generated                    | \$79,988  |
| • • • • • • • • • • • • • • • • • • • |           |

#### **Operating Funding Sources**





## **Capital Funding Sources**



| Directly Generated<br>Federal Government | \$0<br>\$0 |
|--