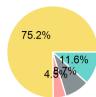

## 2023 Funding Breakdown

## Sources of Operating Funds Expended

| Total Operating                       | \$689,699 |
|---------------------------------------|-----------|
| State Government                      | \$518,674 |
| Local Government                      | \$31,187  |
| Federal Government                    | \$59,850  |
| Directly Generated                    | \$79,988  |
| • • • • • • • • • • • • • • • • • • • |           |