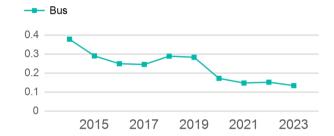

1                                |
| Total | 38,137                                   | 0                            | 6                                   | 284,152                         | 13,991                                |

| Metrics | Service E  | Service Efficiency |             | Service Effectiveness |            |  |  |
|---------|------------|--------------------|-------------|-----------------------|------------|--|--|
| Mode    | OE per VRM | OE per VRH         | UPT per VRM | UPT per VRH           | OE per UPT |  |  |
| Bus     | \$4.67     | \$94.92            | 0.1         | 2.7                   | \$34.82    |  |  |
| Total   | \$4.67     | \$94.92            | 0.1         | 2.7                   | \$34.82    |  |  |

# Unlinked Passenger Trip per Vehicle Revenue Mile



p. 1 of 2

## 2023 Annual Agency Profile - County of Burlington (NTD ID 20208)

## 2023 Funding Breakdown

|       | Summary of Operating Expenses (OE)  |                  | Sources of Operating Funds Expended                                              |                                                 | Operating Funding Sources                                               |                                 |
|-------|-------------------------------------|------------------|----------------------------------------------------------------------------------|-------------------------------------------------|-------------------------------------------------------------------------|---------------------------------|
| Mode  | Operating<br>Expenses               | Fare<br>Revenues | Directly