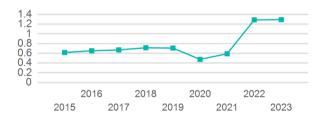

Vehicle

Revenue

Hours

\$12.87

| Geographic Coverage                               |                                    | Service Consumed              |         |                                             |
|---------------------------------------------------|------------------------------------|-------------------------------|---------|---------------------------------------------|
| Primary Urbanized/Rural Area                      | New YorkJersey CityNewark,<br>NYNJ | Annual Unlinked Trips (UPT)   | 369,513 | Operating Expenses per Vehicle Revenue Mile |
| Service Area Population<br>Service Area Sq. Miles | 16,953<br>27                       |                               |         | \$20.00<br>\$15.00                          |
| Other Areas Served:                               |                                    |                               |         | \$10.00                                     |
| Assets                                            |                                    | Service Supplied              |         | \$0.00                                      |
| Revenue Vehicles                                  | 21 Annua                           | I Vehicle Revenue Miles (VRM) | 286,014 | 2016 2018 2020 2022                         |
| Service Vehicles                                  | 6 Annual                           | Vehicle Revenue Hours (VRH)   | 27,711  | 2015 2017 2019 2021 2023                    |