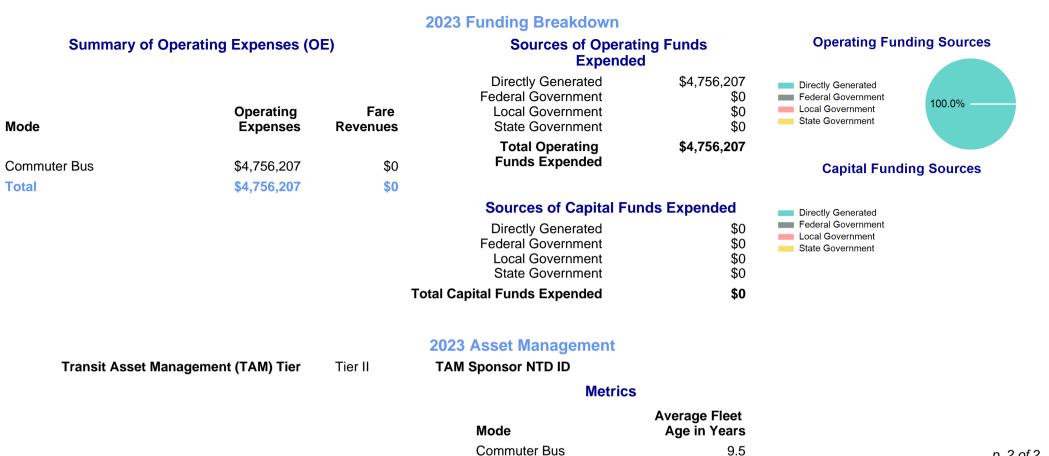

| Commuter Bus | 369,513            | 15         | 0                     | 286,014     | 27,711     |  |
|--------------|--------------------|------------|-----------------------|-------------|------------|--|
| Total        | 369,513            | 15         | 0                     | 286,014     | 27,711     |  |
| Metrics      | Service Efficiency |            | Service Effectiveness |             |            |  |
| Mode         | OE per VRM         | OE per VRH | UPT per VRM           | UPT per VRH | OE per UPT |  |
| Commuter Bus | \$16.63            | \$171.64   | 1.3                   | 13.3        | \$12.87    |  |