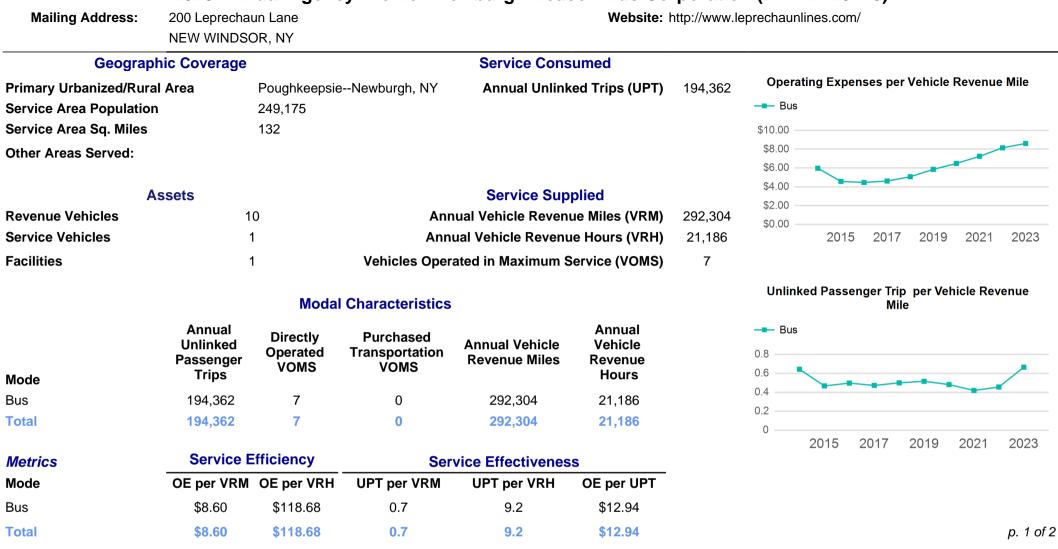

## 2023 Annual Agency Profile - Newburgh Beacon Bus Corporation (NTD ID 20148)



## 2023 Annual Agency Profile - Newburgh Beacon Bus Corporation (NTD ID 20148)

|       |                                     |                  | 2023 Funding Breakdown                                                           |                                  |                                                                         |        |
|-------|-------------------------------------|------------------|----------------------------------------------------------------------------------|----------------------------------|-------------------------------------------------------------------------|--------|
|       | Summary of Operating Expenses (O    | E)               | Sources of Operating Funds<br>Expended                                           |