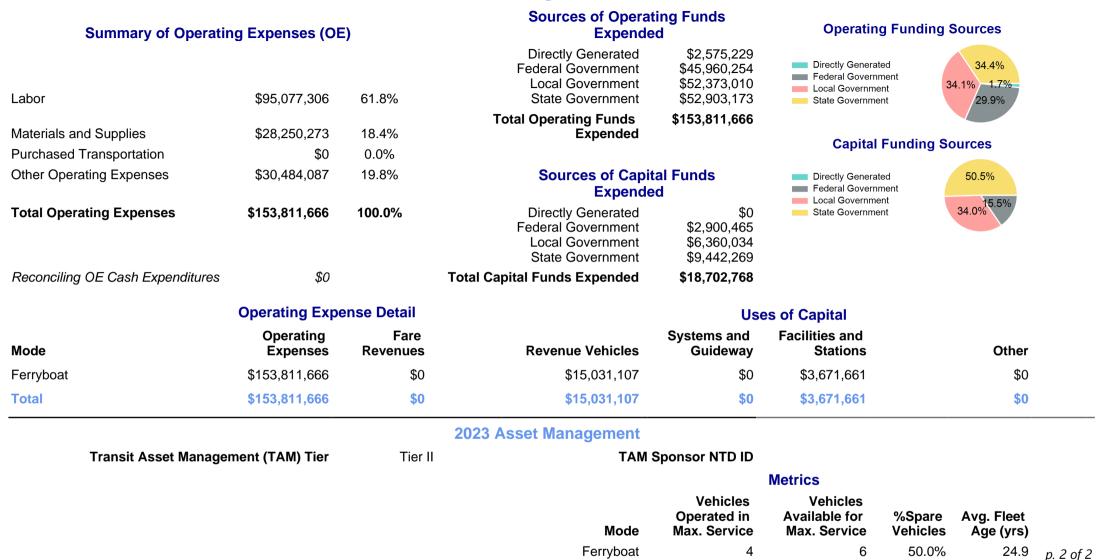

ctly Annual Annual Guideway Vehicle Vehicle Unlinked Passenger Trip per Vehicle Operated **Transportation** Passenger Unlinked **Directional** Revenue Revenue **Revenue Mile** Miles Traveled Passenger Trips **VOMS VOMS** Route Miles Hours Mode Miles -- Ferryboat 0 Ferryboat 4 76,519,888 14,715,363 192,542 18,517 10.40 140 0 76,519,888 14,715,363 192,542 18,517 10.40 120 **Total** 100 80 **Service Efficiency Service Effectiveness Metrics** 60 40 OE per VRM **UPT per VRH** OE per UPT OE per VRH **UPT per VRM OE per PMT** Mode 20 \$8,306.51 Ferryboat \$798.85 76.4 794.7 \$2.01 \$10.45 2015 2017 2019 2021 2023 \$798.85 \$8,306.51 76.4 794.7 \$2.01 \$10.45 **Total**

p. 1 of 2

## 2023 Annual Agency Profile - New York City Department of Transportation (NTD ID 20082)

## 2023 Funding Breakdown