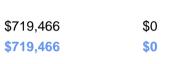

#### Sources of Operating Funds Expended

| \$12,879<br>\$0<br>\$649,549<br>\$65,000 |
|------------------------------------------|
| \$12,879                                 |
|                                          |