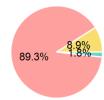

### 2023 Funding Breakdown

| Summary of Operating | Expenses (OE) |
|----------------------|---------------|
|                      |               |

Mode

Bus

**Total** 

Operating

Expenses

#### Sources of Operating Funds Expended

| \$12,879<br>\$0<br>\$649,549<br>\$65,000 |
|------------------------------------------|
| \$12,879                                 |
|                                          |

#### **Operating Funding Sources**