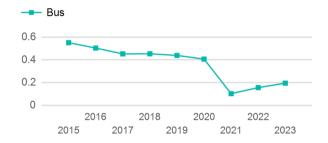

| 8,935                                 |
| Total | 25,178                                   | 0                            | 3                                   | 129,236                         | 8,935                                 |

| Metrics | Service E  | Service Efficiency |             | Service Effectiveness |            |
|---------|------------|--------------------|-------------|-----------------------|------------|
| Mode    | OE per VRM | OE per VRH         | UPT per VRM | UPT per VRH           | OE per UPT |
| Bus     | \$5.57     | \$80.52            | 0.2         | 2.8                   | \$28.58    |
| Total   | \$5.57     | \$80.52            | 0.2         | 2.8                   | \$28.58    |

# Unlinked Passenger Trip per Vehicle Revenue Mile



p. 1 of 2

## 2023 Annual Agency Profile - Town of Lexington (NTD ID 10181)

### 2023 Funding Breakdown

| Summary of Operating | Expenses (OE) |
|----------------------|---------------|
|                      |               |

Mode

Bus

**Total** 

Operating

Expenses

#### Sources of Operating Funds Expended

| \$12,879<br>\$0<br>\$649,549<br>\$65,000 |
|------------------------------------------|
| \$12,879                                 |
|                                          |

#### **Operating Funding Sources**





#### **Capital Funding Sources**



Fare

Revenues

#### **Sources of Capital Funds Expended**

| Directly Generated           | \$0 |
|------------------------------|-----|
| Federal Government           | \$0 |
| Local Government             | \$0 |
| State Go