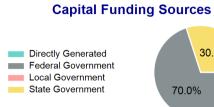

### **Sources of Capital Funds Expended**

| Directly Generated | \$0         |
|--------------------|-------------|
| Federal Government | \$1,438,818 |
| Local Government   | \$0         |
| State Government   | \$616,445   |
|                    |             |

**Total Capital Funds Expended** \$2,055,263