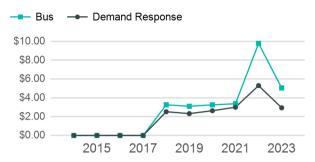

| 0                                   | 1,444,818                       | 75,683                                |

| Metrics                | Service E        | Efficiency         | Ser         | vice Effectivenes | SS                 |
|------------------------|------------------|--------------------|-------------|-------------------|--------------------|
| Mode                   | OE per VRM       | OE per VRH         | UPT per VRM | UPT per VRH       | OE per UPT         |
| Bus<br>Demand Response | \$5.05<br>\$2.94 | \$99.97<br>\$50.92 | 0.3<br>0.1  | 6.7<br>2.3        | \$14.85<br>\$22.44 |
| Total                  | \$4.51           | \$86.18            | 0.3         | 5.5               | \$15.73            |

#### Operating Expenses per Vehicle Revenue Mile



#### Unlinked Passenger Trip per Vehicle Revenue Mile



p. 1 of 2

# 2023 Annual Agency Profile - Estuary Transit District (NTD ID 10140)

# 2023 Funding Breakdown

| Summary | of C | perating | <b>Expenses</b> | (OE) |
|---------|------|----------|-----------------|------|
|---------|------|----------|-----------------|------|

| Mode                   | Operating<br>Expenses      | Fare<br>Revenues |
|------------------------|----------------------------|------------------|
| Bus<br>Demand Response | \$5,439,897<br>\$1,082,717 | \$0<br>\$0       |
| Total                  | \$6,522,614                | \$0              |

## **Sources of Operating Funds Expended**

| Funds Expended     |             |
|--------------------|-------------|
| Total Operating    | \$6,522,614 |
| State Go