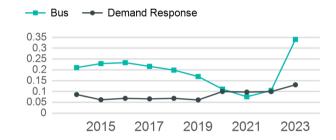

| 1,444,818                       | 75,683                                |

| Metrics                | Service E        | Efficiency         | Ser         | vice Effectivenes | SS                 |
|------------------------|------------------|--------------------|-------------|-------------------|--------------------|
| Mode                   | OE per VRM       | OE per VRH         | UPT per VRM | UPT per VRH       | OE per UPT         |
| Bus<br>Demand Response | \$5.05<br>\$2.94 | \$99.97<br>\$50.92 | 0.3<br>0.1  | 6.7<br>2.3        | \$14.85<br>\$22.44 |
| Total                  | \$4.51           | \$86.18            | 0.3         | 5.5               | \$15.73            |

#### Operating Expenses per Vehicle Revenue Mile



#### Unlinked Passenger Trip per Vehicle Revenue Mile



p. 1 of 2

# 2023 Annual Agency Profile - Estuary Transit District (NTD ID 10140)

# 2023 Funding Breakdown

| Summary | of C | perating | <b>Expenses</b> | (OE) |
|---------|------|----------|-----------------|------|
|---------|------|----------|-----------------|------|

| Mode                   | Operating<br>Expenses      | Fare<br>Revenues |
|------------------------|----------------------------|------------------|
| Bus<br>Demand Response | \$5,439,897<br>\$1,082,717 | \$0<br>\$0       |
| Total                  | \$6,522,614                | \$0              |

## **Sources of Operating Funds Expended**

| Funds Expended     |             |
|--------------------|-------------|
| Total Operating    | \$6,522,614 |
| State Government   | \$3,993,343 |
| Local Government   | \$39,12