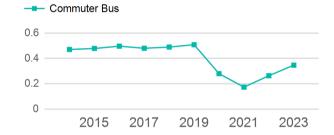

| 16                           | 0                                   | 805,167                         | 20,513                                |

| Metrics      | Service E  | Service Efficiency |             | Service Effectiveness |            |
|--------------|------------|--------------------|-------------|-----------------------|------------|
| Mode         | OE per VRM | OE per VRH         | UPT per VRM | UPT per VRH           | OE per UPT |
| Commuter Bus | \$7.53     | \$295.49           | 0.3         | 13.6                  | \$21.72    |
| Total        | \$7.53     | \$295.49           | 0.3         | 13.6                  | \$21.72    |

## Operating Expenses per Vehicle Revenue Mile



805,167

20,513

16

# Unlinked Passenger Trip per Vehicle Revenue Mile



p. 1 of 2

## 2023 Annual Agency Profile - Boston Express Bus, Inc. (NTD ID 10133)

### 2023 Funding Breakdown

| Summary of | f Operating | Expenses | (OE) |
|------------|-------------|----------|------|
|            |             |          |      |

### Sources of Operating Funds Expended

| Total Operating<br>Funds Expended        | \$6,061,480                |
|------------------------------------------|----------------------------|
| Local Government State Government        | \$0<br>\$0                 |
| Directly Generated<br>Federal Government | \$4,238,835<br>\$1,822,645 |
|                                          |                            |





# Commuter Bus \$6,061,480 \$0 Total \$6,061,480 \$0

Mode

Operating

**Expenses** 

### **Sources of Capital Funds Expended**