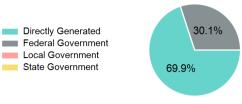

### Sources of Operating Funds Expended

| Total Operating<br>Funds Expended        | \$6,061,480                |
|------------------------------------------|----------------------------|
| Local Government State Government        | \$0<br>\$0                 |
| Directly Generated<br>Federal Government | \$4,238,835<br>\$1,822,645 |
|                                          |                            |