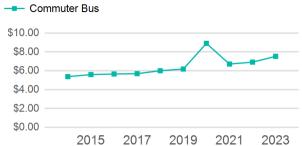

513                                |
| Total        | 279,135                                  | 16                           | 0                                   | 805,167                         | 20,513                                |

| Metrics      | Service E  | Service Efficiency |             | Service Effectiveness |            |
|--------------|------------|--------------------|-------------|-----------------------|------------|
| Mode         | OE per VRM | OE per VRH         | UPT per VRM | UPT per VRH           | OE per UPT |
| Commuter Bus | \$7.53     | \$295.49           | 0.3         | 13.6                  | \$21.72    |
| Total        | \$7.53     | \$295.49           | 0.3         | 13.6                  | \$21.72    |

## Operating Expenses per Vehicle Revenue Mile



805,167

20,513

16

# Unlinked Passenger Trip per Vehicle Revenue Mile



p. 1 of 2

## 2023 Annual Agency Profile - Boston Express Bus, Inc. (NTD ID 10133)

### 2023 Funding Breakdown

| Summary of | f Operating | Expenses | (OE) |
|------------|-------------|----------|------|
|            |             |          |      |

### Sources of Operating Funds Expended

| Total Operating<br>Funds Expended        | \$6,061,480                |
|------------------------------------------|----------------------------|
| Local Government State Government        | \$0<br>\$0                 |
| Directly Generated<br>Federal Government | \$4,238,835<br>\$1,822,645 |
|                                          |                            |





# Commuter Bus \$6,061,480 \$0 Total \$6,061,480 \$0