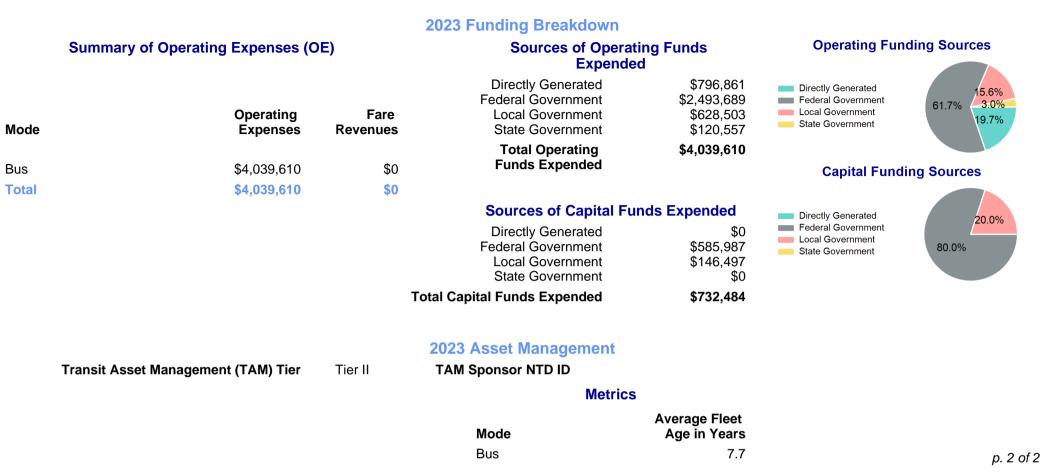

## 2023 Annual Agency Profile - Biddeford-Saco-Old Orchard Beach Transit Committee Shuttle Bus (NTD ID 10114)

SACO ME

Website: http://www.BSOOBTransit.org

| SACO, I                                   | VIE     |                                             |         |                                             |  |  |
|-------------------------------------------|---------|---------------------------------------------|---------|---------------------------------------------|--|--|
| Geographic Coverage                       |         | Service Consumed                            |         |                                             |  |  |
| Primary Urbanized/Rural Area Portland, ME |         | Annual Unlinked Trips (UPT) 258,124         |         | Operating Expenses per Vehicle Revenue Mile |  |  |
| Service Area Population                   | 79,400  |                                             |         | —■— Bus                                     |  |  |
| Service Area Sq. Miles                    | 95      |                                             |         | \$16.00                                     |  |  |
| Other Areas Served:                       |         |                                             |         | \$14.00<br>\$12.00                          |  |  |
| Maine                                     | Non-UZA |                                             |         | \$10.00<br>\$8.00                           |  |  |
| Assets                                    |         | Service Supplied                            |         | \$6.00<br>\$4.00                            |  |  |
| Revenue Vehicles                          | 20      | Annual Vehicle Revenue Miles (VRM)          | 470,544 | \$2.00<br>\$0.00                            |  |  |
| Service Vehicles                          | 7       | Annual Vehicle Revenue Hours (VRH)          | 28,697  | 2015 2017 2019 2021 2023                    |  |  |
| Facilities                                | 1       | Vehicles Operated in Maximum Service (VOMS) | 11      |                                             |  |  |