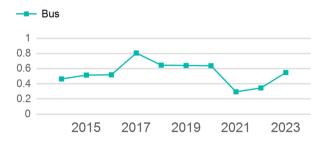

## Unlinked Passenger Trip per Vehicle Revenue Mile

| n  | 1 | of 2 |
|----|---|------|
| ρ. |   |      |

| Metrics | Service Efficiency |            | Service Effectiveness |             |            |  |
|---------|--------------------|------------|-----------------------|-------------|------------|--|
| Mode    | OE per VRM         | OE per VRH | UPT per VRM           | UPT per VRH | OE per UPT |  |
| Bus     | \$8.58             | \$140.77   | 0.5                   | 9.0         | \$15.65    |  |
| Total   | \$8.58             | \$140.77   | 0.5                   | 9.0         | \$15.65    |  |