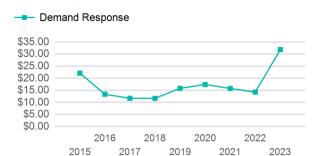

|
| Total           | 10,274                                   | 3                            | 0                                   | 22,951                          | 1,560                                 |

| Metrics         | Service Efficiency |            | Service Effectiveness |             |            |  |
|-----------------|--------------------|------------|-----------------------|-------------|------------|--|
| Mode            | OE per VRM         | OE per VRH | UPT per VRM           | UPT per VRH | OE per UPT |  |
| Demand Response | \$14.26            | \$209.85   | 0.4                   | 6.6         | \$31.86    |  |
| Total           | \$14.26            | \$209.85   | 0.4                   | 6.6         | \$31.86    |  |

#### Operating Expenses per Vehicle Revenue Mile



#### Unlinked Passenger Trip per Vehicle Revenue Mile



p. 1 of 2

## 2023 Annual Agency Profile - Lemhi Ride (NTD ID 00403)

## 2023 Funding Breakdown

| Summary of Operating Expenses (OE) |                       | Sources of Operatin<br>Expended | Operating Funding Sources                                                        |                                         |                                                                         |                    |  |
|------------------------------------|-----------------------|---------------------------------|----------------------------------------------------------------------------------|-----------------------------------------|-------------------------------------------------------------------------|--------------------|--|
| Mo