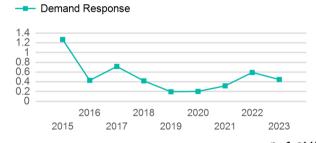

| 3                            | 0                                   | 22,951                          | 1,560                                 |

| Metrics         | Service Efficiency |            | Service Effectiveness |             |            |  |
|-----------------|--------------------|------------|-----------------------|-------------|------------|--|
| Mode            | OE per VRM         | OE per VRH | UPT per VRM           | UPT per VRH | OE per UPT |  |
| Demand Response | \$14.26            | \$209.85   | 0.4                   | 6.6         | \$31.86    |  |
| Total           | \$14.26            | \$209.85   | 0.4                   | 6.6         | \$31.86    |  |

#### Operating Expenses per Vehicle Revenue Mile



#### Unlinked Passenger Trip per Vehicle Revenue Mile



p. 1 of 2

## 2023 Annual Agency Profile - Lemhi Ride (NTD ID 00403)

## 2023 Funding Breakdown

| Summary of Operating Expenses (OE) |                       | Sources of Operatin<br>Expended | Operating Funding Sources                                                        |                                         |                                                                         |                    |  |
|------------------------------------|-----------------------|---------------------------------|----------------------------------------------------------------------------------|-----------------------------------------|-------------------------------------------------------------------------|--------------------|--|
| Mode                               | Operating<br>Expenses