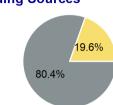

#### **Capital Funding Sources**

#### State Government \$77,781 **Total Capital Funds Expended** \$397,763