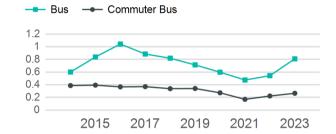

# Unlinked Passenger Trip per Vehicle Revenue Mile

2017

2015

2021

2023

2019

p. 1 of 2

#### **Modal Characteristics**

| Mode            | Annual<br>Unlinked<br>Passenger<br>Trips | Directly<br>Operated<br>VOMS | Purchased<br>Transportation<br>VOMS | Annual Vehicle<br>Revenue Miles | Annual<br>Vehicle<br>Revenue<br>Hours |
|-----------------|------------------------------------------|------------------------------|-------------------------------------|---------------------------------|---------------------------------------|
| Commuter Bus    | 112,587                                  | 0                            | 11                                  | 425,257                         | 16,025                                |
| Bus             | 50,265                                   | 0                            | 6                                   | 62,104                          | 5,300                                 |
| Demand Response | 25,151                                   | 0                            | 9                                   | 137,857                         | 13,085                                |
| Total           | 188.003                                  | 0                            | 26                                  | 625.218                         | 34,410                                |