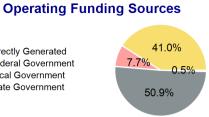

#### **Sources of Operating Funds** Expended

| Directly Generated |
|--------------------|
| Federal Government |
| Local Government   |
| State Government   |
|                    |

| Mode            | Operating<br>Expenses | Fare<br>Revenues |
|-----------------|-----------------------|------------------|
| Commuter Bus    | \$1,781,441           | \$0              |
| Bus             | \$575,037             | \$0              |
| Demand Response | \$1,187,232           | \$0              |
| Total           | \$3,543,710           | \$0              |

#### **Directly Generated** \$16,488 Federal Government \$1,802,597 **Local Government** \$272,985 State Government \$1,451,640 **Total Operating** \$3,543,710 **Funds Expended**