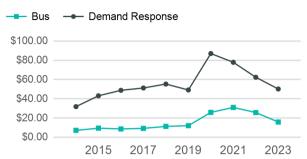

#### Operating Expenses per Vehicle Revenue Mile

| Metrics                | Service E        | Service Efficiency   |             | Service Effectiveness |                    |  |
|------------------------|------------------|----------------------|-------------|-----------------------|--------------------|--|
| Mode                   | OE per VRM       | OE per VRH           | UPT per VRM | UPT per VRH           | OE per UPT         |  |
| Bus<br>Demand Response | \$9.94<br>\$9.94 | \$193.74<br>\$204.64 | 0.6<br>0.2  | 12.2<br>4.1           | \$15.89<br>\$50.22 |  |
| Total                  | \$9.94           | \$196.68             | 0.5         | 10.0                  | \$19.67            |  |