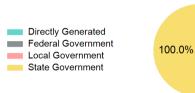

#### **Capital Funding Sources**

#### **Sources of Capital Funds Expended**

| Directly Generated | \$0       |
|--------------------|-----------|
| Federal Government | \$0       |
| Local Government   | \$0       |
| State Government   | \$321,710 |

Total Capital Funds Expended \$321,710