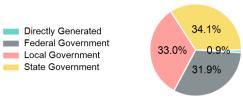

## 2023 Funding Breakdown

#### Sources of Operating Funds Expended

| Directly Generated                | \$74,371    |
|-----------------------------------|-------------|
| Federal Government                | \$2,582,246 |
| Local Government                  | \$2,667,955 |
| State Government                  | \$2,761,040 |
| Total Operating<br>Funds Expended | \$8,085,612 |