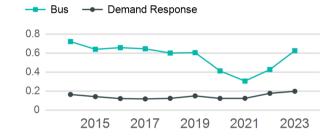

#### Unlinked Passenger Trip per Vehicle Revenue Mile

p. 1 of 2

| Metrics                | Service E        | Service Efficiency   |             | Service Effectiveness |                    |  |
|------------------------|------------------|----------------------|-------------|-----------------------|--------------------|--|
| Mode                   | OE per VRM       | OE per VRH           | UPT per VRM | UPT per VRH           | OE per UPT         |  |
| Bus<br>Demand Response | \$9.94<br>\$9.94 | \$193.74<br>\$204.64 | 0.6<br>0.2  | 12.2<br>4.1           | \$15.89<br>\$50.22 |  |
| Total                  | \$9.94           | \$196.68             | 0.5         | 10.0                  | \$19.67            |  |