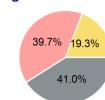

#### **Capital Funding Sources**

#### **Sources of Capital Funds Expended**

| \$0        |
|------------|
| 31,330,589 |
| 1,290,059  |
| \$625,000  |
|            |

**Total Capital Funds Expended** \$3,245,648