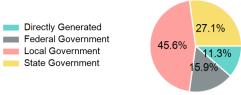

#### 2023 Funding Breakdown

#### **Sources of Operating Funds Expended**

| \$12,464,279 |
|--------------|
| \$3,382,809  |
| \$5,688,726  |
| \$1,985,029  |
| \$1,407,715  |
|              |