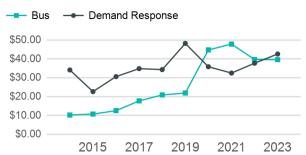

#### Operating Expenses per Vehicle Revenue Mile

| Metrics                           | Service Efficiency         |                                | Service Effectiveness |                   |                              |
|-----------------------------------|----------------------------|--------------------------------|-----------------------|-------------------|------------------------------|
| Mode                              | OE per VRM                 | OE per VRH                     | UPT per VRM           | UPT per VRH       | OE per UPT                   |
| Bus<br>Demand Response<br>Vanpool | \$9.46<br>\$4.20<br>\$0.30 | \$176.80<br>\$84.94<br>\$17.82 | 0.2<br>0.1<br>0.1     | 4.5<br>2.0<br>7.4 | \$39.61<br>\$42.60<br>\$2.41 |
| Total                             | \$6.07                     | \$134.44                       | 0.2                   | 3.9               | \$34.91                      |