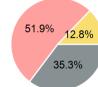

#### Sources of Operating Funds Expended

| <b>Total Operating</b> | \$5,770,821 |
|------------------------|-------------|
| State Government       | \$117,415   |
| Local Government       | \$2,457,259 |
| Federal Government     | \$3,113,207 |
| Directly Generated     | \$82,940    |
| Directly Generated     | \$82.04     |

#### **Operating Funding Sources**