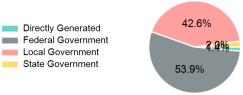

#### 2023 Funding Breakdown

#### Sources of Operating Funds Expended

| <b>Total Operating</b> | \$5,770,821 |
|------------------------|-------------|
| State Government       | \$117,415   |
| Local Government       | \$2,457,259 |
| Federal Government     | \$3,113,207 |
| Directly Generated     | \$82,940    |
| Directly Generated     | \$82.04     |

#### **Operating Funding Sources**