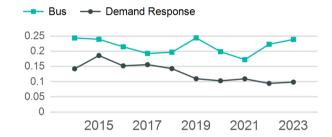

# Unlinked Passenger Trip per Vehicle Revenue Mile

p. 1 of 2

| Metrics                           | Service Efficiency         |                                | Service Effectiveness |                   |                              |
|-----------------------------------|----------------------------|--------------------------------|-----------------------|-------------------|------------------------------|
| Mode                              | OE per VRM                 | OE per VRH                     | UPT per VRM           | UPT per VRH       | OE per UPT                   |
| Bus<br>Demand Response<br>Vanpool | \$9.46<br>\$4.20<br>\$0.30 | \$176.80<br>\$84.94<br>\$17.82 | 0.2<br>0.1<br>0.1     | 4.5<br>2.0<br>7.4 | \$39.61<br>\$42.60<br>\$2.41 |
| Total                             | \$6.07                     | \$134.44                       | 0.2                   | 3.9               | \$34.91                      |