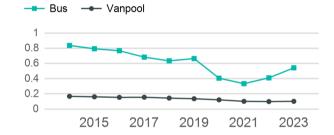

----|----------------------------|----------------------------------|-------------------|-----------------------|-------------------------------|--|
| Mode                              | OE per VRM                 | OE per VRH                       | UPT per VRM       | UPT per VRH           | OE per UPT                    |  |
| Bus<br>Vanpool<br>Demand Response | \$7.83<br>\$2.88<br>\$7.54 | \$176.89<br>\$100.80<br>\$106.72 | 0.5<br>0.1<br>0.1 | 12.2<br>3.6<br>1.5    | \$14.44<br>\$28.25<br>\$71.36 |  |
| Total                             | \$6.65                     | \$145.42                         | 0.4               | 7.9                   | \$18.52                       |  |

#### Operating Expenses per Vehicle Revenue Mile



#### Unlinked Passenger Trip per Vehicle Revenue Mile



p. 1 of 2

# 2023 Annual Agency Profile - Clallam Transit System (NTD ID 00303)

### 2023 Funding Breakdown

#### **Summary of Operating Expenses (OE)**

Mode

Vanpool

Demand Response

Bus

**Total** 

Operating

**Expenses** 

\$9,052,729

\$1,304,415

\$2,848,423

\$13,205,567

#### **Sources of Operating Funds** Expended

| <b>Total Operating</b> | \$13,205,567 |
|------------------------|--------------|
| State Government       | \$826,084    |
| Local Government       | \$6,912,835  |
| Federal Government     | \$4,585,824  |
| Directly Generated     | \$880,824    |
|                        |              |

#### **Operating Funding Sources**



**Fare** 

\$0

\$0

\$0

**\$0** 

Revenues

# **Funds Expended**

### **Capital Funding Sources**



## **Sources of Capital Funds Expe