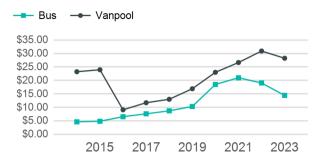

|  |
|-----------------------------------|----------------------------|----------------------------------|-------------------|-----------------------|-------------------------------|--|
| Mode                              | OE per VRM                 | OE per VRH                       | UPT per VRM       | UPT per VRH           | OE per UPT                    |  |
| Bus<br>Vanpool<br>Demand Response | \$7.83<br>\$2.88<br>\$7.54 | \$176.89<br>\$100.80<br>\$106.72 | 0.5<br>0.1<br>0.1 | 12.2<br>3.6<br>1.5    | \$14.44<br>\$28.25<br>\$71.36 |  |
| Total                             | \$6.65                     | \$145.42                         | 0.4               | 7.9                   | \$18.52                       |  |

#### Operating Expenses per Vehicle Revenue Mile



#### Unlinked Passenger Trip per Vehicle Revenue Mile



p. 1 of 2

# 2023 Annual Agency Profile - Clallam Transit System (NTD ID 00303)

### 2023 Funding Breakdown

#### **Summary of Operating Expenses (OE)**

Mode

Vanpool

Demand Response

Bus

**Total** 

Operating

**Expenses** 

\$9,052,729

\$1,304,415

\$2,848,423

\$13,205,567

#### **Sources of Operating Funds** Expended

| <b>Total Operating</b> | \$13,205,567 |
|------------------------|--------------|
| State Government       | \$826,084    |
| Local Government       | \$6,912,835  |
| Federal Government     | \$4,585,824  |
| Directly Generated     | \$880,824    |
|                        |              |

#### **Operating Funding Sources**



**Fare** 

\$0

\$0

\$0

**\$0** 

Revenues

# **Funds Expended**

### **Capita