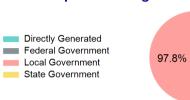

### **Capital Funding Sources**

## **Sources of Capital Funds Expended**

| <b>Directly Generated</b> | \$0         |
|---------------------------|-------------|
| Federal Government        | \$0         |
| Local Government          | \$2,424,925 |
| State Government          | \$53,548    |