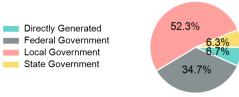

### 2023 Funding Breakdown

#### **Sources of Operating Funds** Expended

| <b>Total Operating</b> | \$13,205,567 |
|------------------------|--------------|
| State Government       | \$826,084    |
| Local Government       | \$6,912,835  |
| Federal Government     | \$4,585,824  |
| Directly Generated     | \$880,824    |
|                        |              |