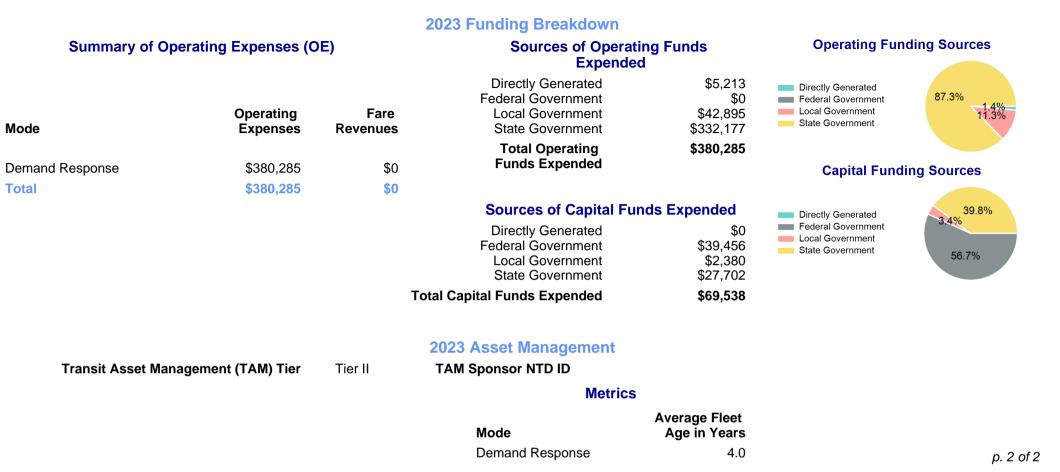

## 2023 Annual Agency Profile - Garfield County Transportation Program (NTD ID 00282)