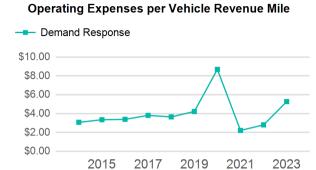

# Unlinked Passenger Trip per Vehicle Revenue Mile

p. 1 of 2

| Metrics         | Service E  | Service Efficiency |             | vice Effectivenes | SS         |
|-----------------|------------|--------------------|-------------|-------------------|------------|
| Mode            | OE per VRM | OE per VRH         | UPT per VRM | UPT per VRH       | OE per UPT |
| Demand Response | \$5.27     | \$80.51            | 0.1         | 0.8               | \$99.07    |
| Total           | \$5.27     | \$80.51            | 0.1         | 0.8               | \$99.07    |