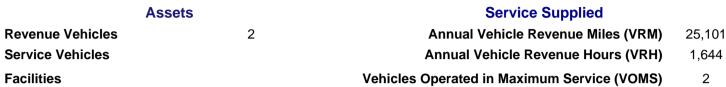

| Metrics         | Service E  | Service Efficiency |             | vice Effectivenes | SS         |
|-----------------|------------|--------------------|-------------|-------------------|------------|
| Mode            | OE per VRM | OE per VRH         | UPT per VRM | UPT per VRH       | OE per UPT |
| Demand Response | \$5.27     | \$80.51            | 0.1         | 0.8               | \$99.07    |
| Total           | \$5.27     | \$80.51            | 0.1         | 0.8               | \$99.07    |