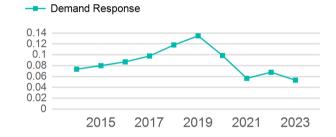

#### Sources of Operating Funds Expended

| Total Operating<br>Funds Expended | \$132,354 |
|-----------------------------------|-----------|
| State Government                  | \$0       |
| Local Government                  | \$0       |
| Federal Government                | \$129,804 |
| Directly Generated                | \$2,550   |