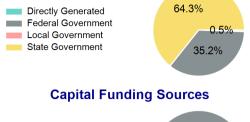

# Sources of Operating Funds Expended

| Total Operating<br>Funds Expended | \$524,204 |
|-----------------------------------|-----------|
| Local Government                  | \$0       |
| State Government                  | \$336,812 |
| Directly Generated                | \$2,869   |
| Federal Government                | \$184,523 |

100.0%

Directly Generated
Federal Government

Local Government
State Government

**Operating Funding Sources** 

| Sources | of | Capital | <b>Funds</b> | Exp | ended |
|---------|----|---------|--------------|-----|-------|