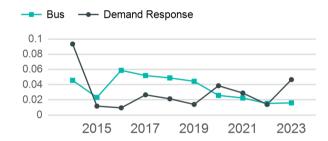

| 138,256                         | 4,188                                 |

| Metrics                | Service E         | fficiency            | Serv        | vice Effectivenes | SS                   |
|------------------------|-------------------|----------------------|-------------|-------------------|----------------------|
| Mode                   | OE per VRM        | OE per VRH           | UPT per VRM | UPT per VRH       | OE per UPT           |
| Bus<br>Demand Response | \$3.08<br>\$13.10 | \$101.68<br>\$440.42 | 0.0<br>0.0  | 0.5<br>1.6        | \$191.79<br>\$280.85 |
| Total                  | \$3.51            | \$115.92             | 0.0         | 0.6               | \$202.02             |

# Unlinked Passenger Trip per Vehicle Revenue Mile



p. 1 of 2

# 2023 Annual Agency Profile - Gulkana Village Council (NTD ID 00085)

### 2023 Funding Breakdown

| Summary of Operating Expenses ( | UE) | ) |
|---------------------------------|-----|---|
|---------------------------------|-----|---|

Bus

## **Sources of Operating Funds** Expended

| \$66,187  |
|-----------|
| \$419,274 |
| \$0       |
| \$0       |
| \$485,461 |
|           |





#### **Capital Funding Sources**





| Directly Generated           | \$0 |
|------------------------------|-----|
| Federal Government           | \$0 |
| Local Government             | \$0 |
| State Government             | \$0 |
| Total Capital Funds Expended | \$0 |

#### Directly Generated Federal Government Local Government State Government

Directly Generated

Federal Government Local G