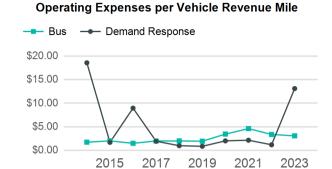

| Metrics                | Service E         | fficiency            | Serv        | vice Effectivenes | SS                   |
|------------------------|-------------------|----------------------|-------------|-------------------|----------------------|
| Mode                   | OE per VRM        | OE per VRH           | UPT per VRM | UPT per VRH       | OE per UPT           |
| Bus<br>Demand Response | \$3.08<br>\$13.10 | \$101.68<br>\$440.42 | 0.0<br>0.0  | 0.5<br>1.6        | \$191.79<br>\$280.85 |
| Total                  | \$3.51            | \$115.92             | 0.0         | 0.6               | \$202.02             |