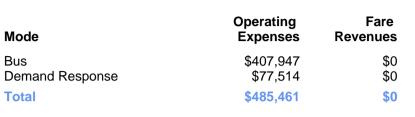

### 2023 Funding Breakdown

| Summary of Operating Expenses ( | UE) | ) |
|---------------------------------|-----|---|
|---------------------------------|-----|---|

Bus

## **Sources of Operating Funds** Expended

| \$66,187  |
|-----------|
| \$419,274 |
| \$0       |
| \$0       |
| \$485,461 |
|           |