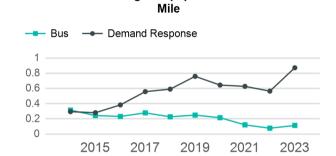

Unlinked Passenger Trip per Vehicle Revenue

| Metrics                | Service E         | fficiency           | Ser         | vice Effectivenes | SS                 |
|------------------------|-------------------|---------------------|-------------|-------------------|--------------------|
| Mode                   | OE per VRM        | OE per VRH          | UPT per VRM | UPT per VRH       | OE per UPT         |
| Bus<br>Demand Response | \$5.93<br>\$49.93 | \$90.82<br>\$351.02 | 0.1<br>0.9  | 1.7<br>6.1        | \$52.32<br>\$57.22 |
| Total                  | \$9.39            | \$131.57            | 0.2         | 2.4               | \$54.26            |