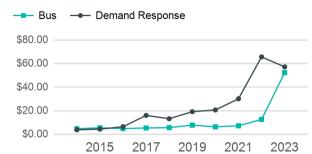

## 2023 Funding Breakdown

| Summary of Operating Expenses (C |
|----------------------------------|
|----------------------------------|

Mode

**Demand Response** 

Bus

**Total** 

Operating

**Expenses** 

\$177,998

\$127,773

\$305,771