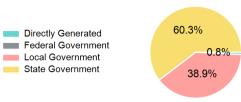

#### **Sources of Operating Funds** Expended

| Total Operating<br>Funds Expended                          | \$305,771                     |
|------------------------------------------------------------|-------------------------------|
| Federal Government<br>Local Government<br>State Government | \$0<br>\$118,835<br>\$184,474 |
| Directly Generated                                         | \$2,462                       |
|                                                            |                               |