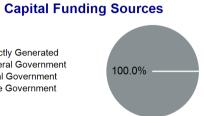

## **Sources of Operating Funds** Expended

| Directly Generated                | \$2,088   |
|-----------------------------------|-----------|
| Federal Government                | \$126,878 |
| Local Government                  | \$0       |
| State Government                  | \$0       |
| Total Operating<br>Funds Expended | \$128,966 |

**Total Capital Funds Expended** \$102,264

98.4% 1.6%

**Operating Funding Sources** 

Directly Generated Federal Government

Local Government

Directly Generated Federal Government

Local Government State Government