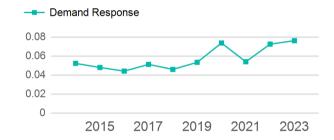

26,418                          | 1,916                                 |
| Total           | 2,013                                    | 3                            | 0                                   | 26,418                          | 1,916                                 |

| Metrics         | Service E  | Efficiency | Serv        | vice Effectivenes | ss         |
|-----------------|------------|------------|-------------|-------------------|------------|
| Mode            | OE per VRM | OE per VRH | UPT per VRM | UPT per VRH       | OE per UPT |
| Demand Response | \$4.88     | \$67.31    | 0.1         | 1.1               | \$64.07    |
| Total           | \$4.88     | \$67.31    | 0.1         | 1.1               | \$64.07    |

# Unlinked Passenger Trip per Vehicle Revenue Mile



p. 1 of 2

# 2023 Annual Agency Profile - Chickaloon Native Village (NTD ID 00030)

# 2023 Funding Breakdown

Fare

\$0

\$0

Revenues

| Summary o | f Operating | <b>Expenses</b> | (OE) |
|-----------|-------------|-----------------|------|
|-----------|-------------|-----------------|------|

Mode

**Total** 

**Demand Response** 

Operating

**Expenses** 

\$128,966

\$128,966

## **Sources of Operating Funds** Expended

| Directly Generated                | \$2,088   |
|-----------------------------------|-----------|
| Federal Government                | \$126,878 |
| Local Government                  | \$0       |
| State Government                  | \$0       |
| Total Operating<br>Funds Expended | \$128,966 |

# **Sources of Capital Funds Expended**

| Directly Generated | \$0