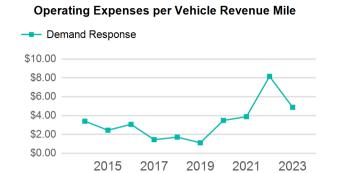

| Metrics         | Service E  | Efficiency | Serv        | vice Effectivenes | ss         |
|-----------------|------------|------------|-------------|-------------------|------------|
| Mode            | OE per VRM | OE per VRH | UPT per VRM | UPT per VRH       | OE per UPT |
| Demand Response | \$4.88     | \$67.31    | 0.1         | 1.1               | \$64.07    |
| Total           | \$4.88     | \$67.31    | 0.1         | 1.1               | \$64.07    |