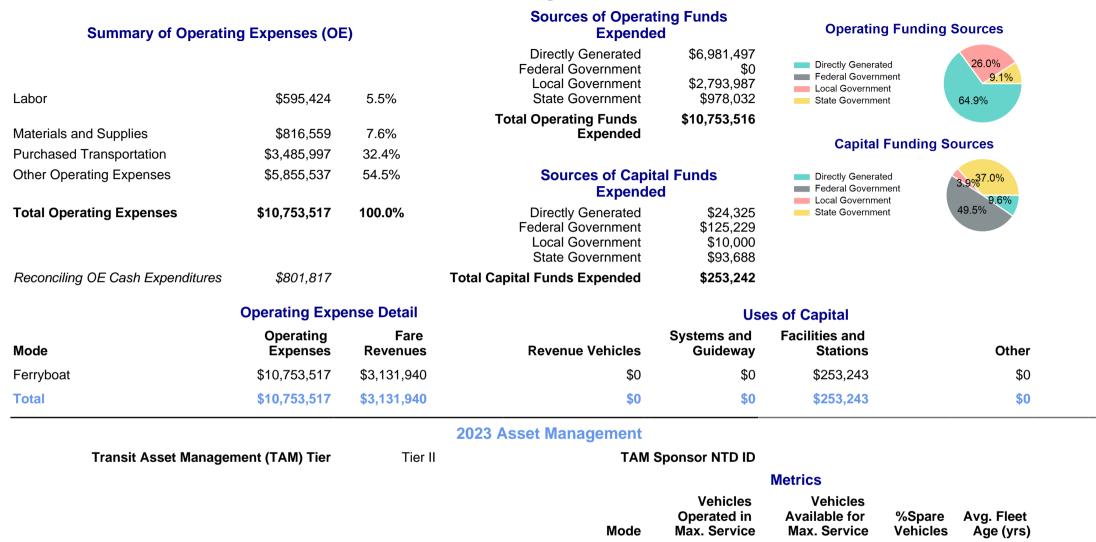

| UPT per VRH                           | OE per PMT                   | OE per UPT                   | _                                         | 8 6                                                 |  |
| Ferryboat               | \$240.28                                      | \$2,034.72                          | 10.0                                                                                              | 84.5                                  | \$6.10                       | \$24.08                      |                                           | 4                                                   |  |

84.5

\$6.10

\$24.08

2015 2017

2019

2023

2021 p. 1012

## 2023 Annual Agency Profile - County of Pierce (NTD ID 00028)

## 2023 Funding Breakdown



Ferryboat

2

2

0.0%

23.0

p. 2 of 2