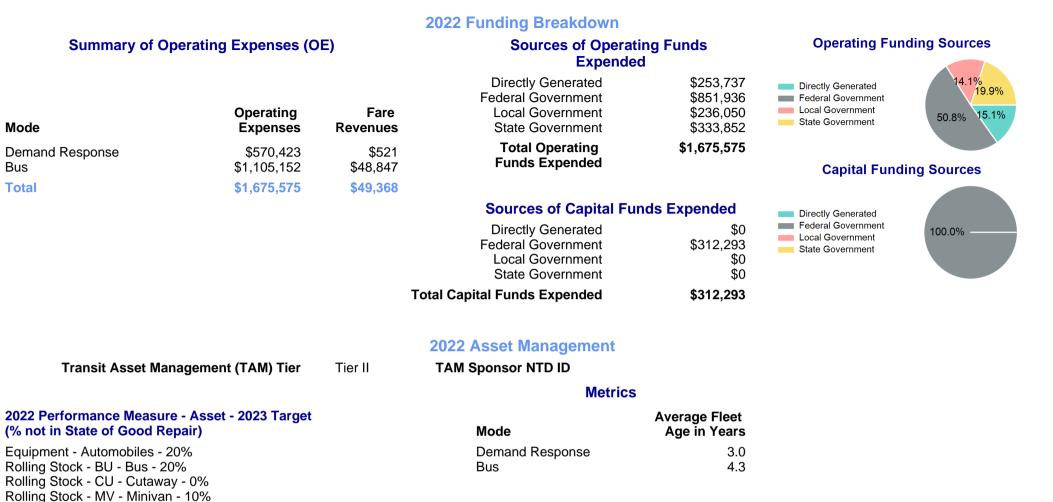

## 2022 Annual Agency Profile - Hualapai Indian Tribe dba Hualapai Tribe (NTD ID 99433)

Rolling Stock - VN - Van - 5%