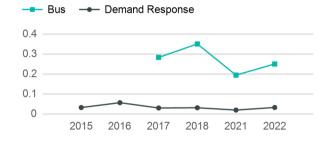

## Unlinked Passenger Trip per Vehicle Revenue Mile

2015 2016 2017 2018 2021 2022

p. 1 of 2