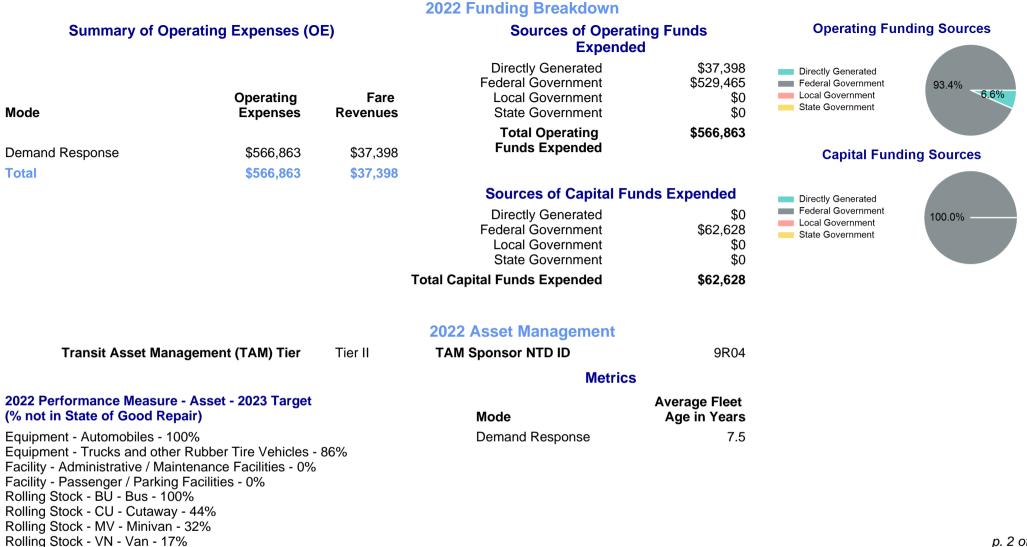

| Mailing Address:                     | 1370 W. Basin Ave.<br>Pahrump, NV 89060  |                              | Website: http://pahrumpseniorcenter.org                                  |                                    |                                       |                   |                                                             |  |
|--------------------------------------|------------------------------------------|------------------------------|--------------------------------------------------------------------------|------------------------------------|---------------------------------------|-------------------|-------------------------------------------------------------|--|
| -                                    |                                          |                              |                                                                          |                                    |                                       |                   |                                                             |  |
|                                      |                                          |                              |                                                                          | Service Cons                       | sumed                                 |                   |                                                             |  |
|                                      |                                          |                              |                                                                          | Annual Unlinked Trips (UPT) 21,329 |                                       |                   | Operating Expenses per Vehicle Revenue Mile Demand Response |  |
| Assets                               |                                          |                              | Service Supplied                                                         |                                    |                                       | \$2.50            |                                                             |  |
| Revenue Vehicles<br>Service Vehicles | 14<br>0                                  |                              | Annual Vehicle Revenue Miles (VRM)<br>Annual Vehicle Revenue Hours (VRH) |                                    |                                       | 258,508<br>12,828 | \$2.00<br>\$1.50<br>\$1.00                                  |  |
| Facilities                           | 0                                        |                              | Vehicles Operated in Maximum Service (VOMS)                              |                                    |                                       | 12                | \$0.50<br>\$0.00<br>2016 2018 2020 2022                     |  |
|                                      |                                          | Modal                        | Characteristics                                                          |                                    |                                       |                   | 2015 2017 2019 2021                                         |  |
| Mode                                 | Annual<br>Unlinked<br>Passenger<br>Trips | Directly<br>Operated<br>VOMS | Purchased<br>Transportation<br>VOMS                                      | Annual Vehicle<br>Revenue Miles    | Annual<br>Vehicle<br>Revenue<br>Hours |                   | Unlinked Passenger Trip per Vehicle Revenue<br>Mile         |  |
| Demand Response                      | 21,329                                   | 12                           | 0                                                                        | 258,508                            | 12,828                                |                   | Demand Response                                             |  |
| Total                                | 21,329                                   | 12                           | 0                                                                        | 258,508                            | 12,828                                |                   | 0.12                                                        |  |
| Metrics                              | Service E                                | fficiency                    | Service Effectiveness                                                    |                                    |                                       |                   | 0.06<br>0.04                                                |  |
| Mode                                 | OE per VRM                               | OE per VRH                   | UPT per VRM                                                              | UPT per VRH                        | OE per UPT                            |                   | 0.02                                                        |  |
| Demand Response                      | \$2.19                                   | \$44.19                      | 0.1                                                                      | 1.7                                | \$26.58                               |                   | 2016 2018 2020 2022   2015 2017 2019 2021                   |  |
| Total                                | \$2.19                                   | \$44.19                      | 0.1                                                                      | 1.7                                | \$26.58                               |                   | p. 1 c                                                      |  |