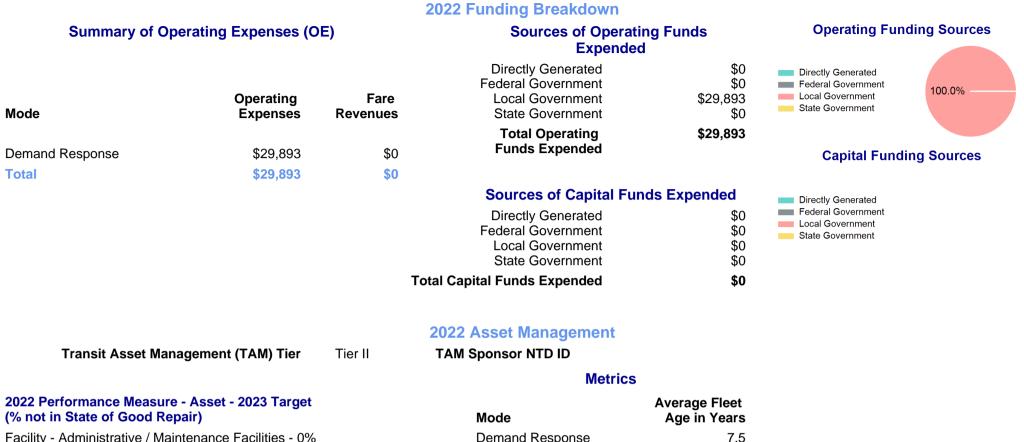

| Mode            | Annual<br>Unlinked<br>Passenger<br>Trips | Directly<br>Operated<br>VOMS | Purchased<br>Transportation<br>VOMS | Annual Vehicle<br>Revenue Miles | Annual<br>Vehicle<br>Revenue<br>Hours |
|-----------------|------------------------------------------|------------------------------|-------------------------------------|---------------------------------|---------------------------------------|
| Demand Response | 484                                      | 2                            | 0                                   | 36,175                          | 804                                   |
| Total           | 484                                      | 2                            | 0                                   | 36,175                          | 804                                   |

- - - - - - - ----

| Metrics         | Service Efficiency |            | Service Effectiveness |             |            |  |
|-----------------|--------------------|------------|-----------------------|-------------|------------|--|
| Mode            | OE per VRM         | OE per VRH | UPT per VRM           | UPT per VRH | OE per UPT |  |
| Demand Response | \$0.83             | \$37.18    | 0.0                   | 0.6         | \$61.76    |  |
| Total           | \$0.83             | \$37.18    | 0.0                   | 0.6         | \$61.76    |  |

## 2022 Annual Agency Profile - Havasupai Tribe (NTD ID 99298)

**Demand Response** 

p. 2 of 2

Facility - Administrative / Maintenance Facilities - 0% Rolling Stock - VN - Van - 50%