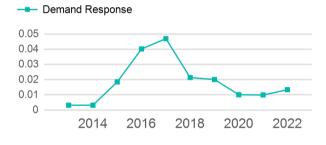

- - - - - - - ----

| Metrics         | Service Efficiency |            | Service Effectiveness |             |            |  |
|-----------------|--------------------|------------|-----------------------|-------------|------------|--|
| Mode            | OE per VRM         | OE per VRH | UPT per VRM           | UPT per VRH | OE per UPT |  |
| Demand Response | \$0.83             | \$37.18    | 0.0                   | 0.6         | \$61.76    |  |
| Total           | \$0.83             | \$37.18    | 0.0                   | 0.6         | \$61.76    |  |