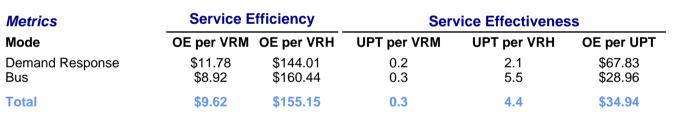

------------------------|------------------------------|-------------------------------------|---------------------------------|---------------------------------------|--|
| Demand Response | 18,057                                   | 0                            | 10                                  | 103,930                         | 8,505                                 |  |
| Bus             | 99,321                                   | 7                            | 0                                   | 322,267                         | 17,926                                |  |
| Total           | 117,378                                  | 7                            | 10                                  | 426,197                         | 26,431                                |  |







p. 1 of 2

## 2022 Annual Agency Profile - Nevada County Transit Services (NTD ID 91095)

## 2022 Funding Breakdown

## **Summary of Operating Expenses (OE)**

| Mode                   | Operating<br>Expenses      | Fare<br>Revenues      |
|------------------------|----------------------------|-----------------------|
| Demand Response<br>Bus | \$1,224,804<br>\$2,876,007 | \$51,177<br>\$142,654 |
| Total                  | \$4,100,811                | \$193,831             |

# Sources of Operating Funds Expended

| Total Operating<br>Funds Expended | \$4,100,811 |
|-----------------------------------|-------------|
| State Government                  | \$2,504,829 |
| Local Government                  | \$0         |
| Federal Government                | \$1,323,788 |
| Directly Gen