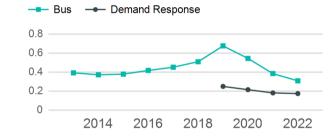

#### → Bus → Demand Response \$20.00 \$15.00 \$10.00 \$5.00 \$0.00 2014 2016 2018 2020 2022

Operating Expenses per Vehicle Revenue Mile