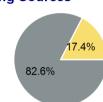

# 2022 Funding Breakdown

#### Sources of Operating Funds Expended

| Funds Expended         |             |
|------------------------|-------------|
| <b>Total Operating</b> | \$1,710,908 |
| State Government       | \$490,776   |
| Local Government       | \$0         |
| Federal Government     | \$1,158,735 |
| Directly Generated     | \$61,397    |