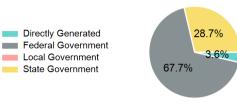

# 2022 Funding Breakdown

#### Sources of Operating Funds Expended

| Funds Expended         |             |
|------------------------|-------------|
| <b>Total Operating</b> | \$1,710,908 |
| State Government       | \$490,776   |
| Local Government       | \$0         |
| Federal Government     | \$1,158,735 |
| Directly Generated     | \$61,397    |