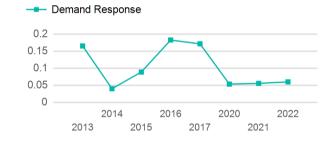

| 8                            | 0                                   | 327,650                         | 13,820                                |

| Metrics         | Service E  | Service Efficiency |             | Service Effectiveness |            |  |
|-----------------|------------|--------------------|-------------|-----------------------|------------|--|
| Mode            | OE per VRM | OE per VRH         | UPT per VRM | UPT per VRH           | OE per UPT |  |
| Demand Response | \$5.22     | \$123.80           | 0.1         | 1.4                   | \$87.18    |  |
| Total           | \$5.22     | \$123.80           | 0.1         | 1.4                   | \$87.18    |  |

#### Operating Expenses per Vehicle Revenue Mile



# Unlinked Passenger Trip per Vehicle Revenue Mile



p. 1 of 2

# 2022 Annual Agency Profile - COTA (NTD ID 91045)

# 2022 Funding Breakdown

## **Summary of Operating Expenses (OE)**

Mode

Demand

Rolling Stock - CU - Cutaway - 0% Rolling Stock - VN - Van - 0%

**Total** 

|          | Operating<br>Expenses | Fare<br>Revenues |
|----------|-----------------------|------------------|
| Response | \$1,710,908           | \$61,397         |
|          | \$1,710,908           | \$61,397         |

#### Sources of Operating Funds Expended

| Funds Expended         |             |
|------------------------|-------------|
| <b>Total Operating</b> | \$1,710,908 |
| State Government       | \$490,776   |
| Local Government       | \$0         |
| Federal Government     | \$1,158,735 |
| Directly Generated     | \$61,397    |

## **Sources of Capi