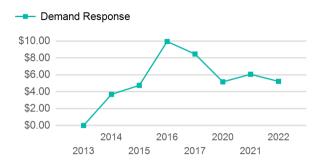

|
| Total           | 19,626                                   | 8                            | 0                                   | 327,650                         | 13,820                                |

| Metrics         | Service E  | Service Efficiency |             | Service Effectiveness |            |  |
|-----------------|------------|--------------------|-------------|-----------------------|------------|--|
| Mode            | OE per VRM | OE per VRH         | UPT per VRM | UPT per VRH           | OE per UPT |  |
| Demand Response | \$5.22     | \$123.80           | 0.1         | 1.4                   | \$87.18    |  |
| Total           | \$5.22     | \$123.80           | 0.1         | 1.4                   | \$87.18    |  |

#### Operating Expenses per Vehicle Revenue Mile



# Unlinked Passenger Trip per Vehicle Revenue Mile



p. 1 of 2

# 2022 Annual Agency Profile - COTA (NTD ID 91045)

# 2022 Funding Breakdown

## **Summary of Operating Expenses (OE)**

Mode

Demand

Rolling Stock - CU - Cutaway - 0% Rolling Stock - VN - Van - 0%

**Total** 

|          | Operating<br>Expenses | Fare<br>Revenues |
|----------|-----------------------|------------------|
| Response | \$1,710,908           | \$61,397         |
|          | \$1,710,908           | \$61,397         |

#### Sources of Operating Funds Expended

| Funds Expended         |             |
|------------------------|-------------|
| <b>Total Operating</b> | \$1,710,908 |
| State Government       | \$490,776   |
| Local Government       | \$0         |
| Federal Government     | \$1,158,735 |
| Direct