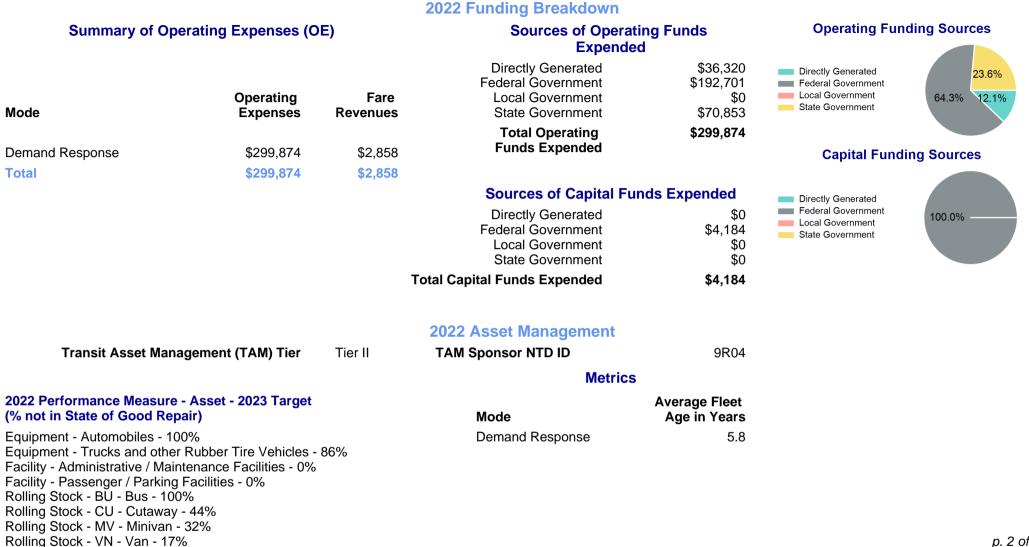

## 2022 Annual Agency Profile - Humboldt County dba Senior Citizens of Humboldt County, Inc (NTD ID 91023)