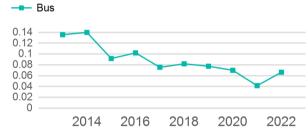

81                                   | 4                            | 0                                   | 246,634                         | 10,104                                |

| Metrics | Service E  | Service Efficiency |             | Service Effectiveness |            |  |  |
|---------|------------|--------------------|-------------|-----------------------|------------|--|--|
| Mode    | OE per VRM | OE per VRH         | UPT per VRM | UPT per VRH           | OE per UPT |  |  |
| Bus     | \$2.78     | \$67.93            | 0.1         | 1.6                   | \$41.90    |  |  |
| Total   | \$2.78     | \$67.93            | 0.1         | 1.6                   | \$41.90    |  |  |

# Operating Expenses per Vehicle Revenue Mile



# Unlinked Passenger Trip per Vehicle Revenue Mile



p. 1 of 2

# 2022 Annual Agency Profile - Helping Hands Agency, Inc. (NTD ID 91016)

# 2022 Funding Breakdown

## **Summary of Operating Expenses (OE)**

# **Sources of Operating Funds Expended**

| Total Operating<br>Funds Expended | \$686,345 |
|-----------------------------------|-----------|
| State Government                  | \$0       |
| Local Government                  | \$0       |
| Federal Government                | \$682,583 |
| Directly Generated                | \$3,762   |

# **Operating Funding Sources**



## **Capital Funding Sources**



Directly Generated Federal Government

Local Government State Government

| perating<br>xpenses | Fare<br>Revenues |
|---------------------|------------------|
| \$686,345           | \$3,762          |
| 1686 345            | \$3