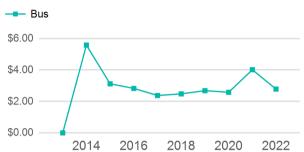

10,104                                |
| Total | 16,381                                   | 4                            | 0                                   | 246,634                         | 10,104                                |

| Metrics | Service E  | Service Efficiency |             | Service Effectiveness |            |  |  |
|---------|------------|--------------------|-------------|-----------------------|------------|--|--|
| Mode    | OE per VRM | OE per VRH         | UPT per VRM | UPT per VRH           | OE per UPT |  |  |
| Bus     | \$2.78     | \$67.93            | 0.1         | 1.6                   | \$41.90    |  |  |
| Total   | \$2.78     | \$67.93            | 0.1         | 1.6                   | \$41.90    |  |  |

# Operating Expenses per Vehicle Revenue Mile



# Unlinked Passenger Trip per Vehicle Revenue Mile



p. 1 of 2

# 2022 Annual Agency Profile - Helping Hands Agency, Inc. (NTD ID 91016)

# 2022 Funding Breakdown

## **Summary of Operating Expenses (OE)**

# **Sources of Operating Funds Expended**

| Total Operating<br>Funds Expended | \$686,345 |
|-----------------------------------|-----------|
| State Government                  | \$0       |
| Local Government                  | \$0       |
| Federal Government                | \$682,583 |
| Directly Generated                | \$3,762   |

# **Operating Funding Sources**



## **Capital Funding Sources**



Directly Generated Federal Government

Local Government State Government

| perating<br>xpenses | Fare<br>Revenues |
|---------------------|------------------|
| \$686,345