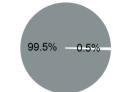

# **Sources of Operating Funds Expended**

| Total Operating<br>Funds Expended | \$686,345 |
|-----------------------------------|-----------|
| State Government                  | \$0       |
| Local Government                  | \$0       |
| Federal Government                | \$682,583 |
| Directly Generated                | \$3,762   |

## **Capital Funding Sources**

Directly Generated Federal Government

Local Government State Government

| perating<br>xpenses | Fare<br>Revenues |
|---------------------|------------------|
| \$686,345           | \$3,762          |
| 1686 345            | \$3 762          |