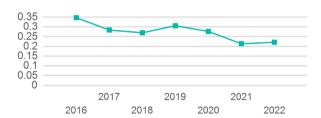

## Unlinked Passenger Trip per Vehicle Revenue Mile

Vehicles Operated in Maximum Service (VOMS)

| Mode            | Annual<br>Unlinked<br>Passenger<br>Trips | Directly<br>Operated<br>VOMS | Purchased<br>Transportation<br>VOMS | Annual Vehicle<br>Revenue Miles | Annual<br>Vehicle<br>Revenue<br>Hours |
|-----------------|------------------------------------------|------------------------------|-------------------------------------|---------------------------------|---------------------------------------|
| Demand Response | 4,429                                    | 6                            | 0                                   | 20,054                          | 2,859                                 |
| Total           | 4,429                                    | 6                            | 0                                   | 20,054                          | 2,859                                 |

**Modal Characteristics** 

| Metrics         | Service E  | Service Efficiency |             | Service Effectiveness |            |  |  |
|-----------------|------------|--------------------|-------------|-----------------------|------------|--|--|
| Mode            | OE per VRM | OE per VRH         | UPT per VRM | UPT per VRH           | OE per UPT |  |  |
| Demand Response | \$20.58    | \$144.33           | 0.2         | 1.5                   | \$93.17    |  |  |
| Total           | \$20.58    | \$144.33           | 0.2         | 1.5                   | \$93.17    |  |  |