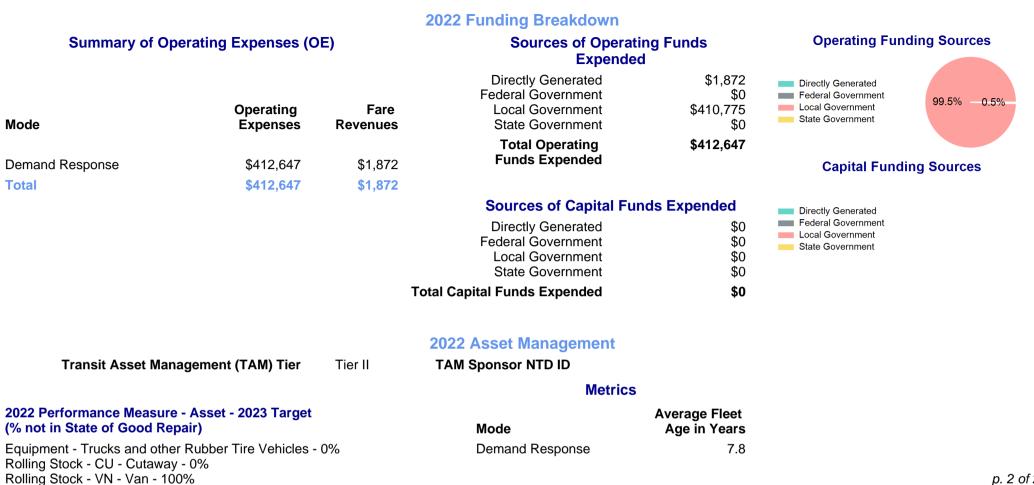

## 2022 Annual Agency Profile - City of South Pasadena (NTD ID 90292)

Mailing Address: 1

Facilities

1414 MISSION ST

Website: http://www.southpasadenaca.gov/index.aspx?page=104

---- Demand Response

6

SOUTH PASADENA, CA 91030-3214

0

| Geographic Coverage          |                                      | Service Consumed                   |        |                                                                  |
|------------------------------|--------------------------------------|------------------------------------|--------|------------------------------------------------------------------|
| Primary Urbanized/Rural Area | Los AngelesLong Beach<br>Anaheim, CA | Annual Unlinked Trips (UPT)        | 4,429  | Operating Expenses per Vehicle Revenue Mile  ——— Demand Response |
| Service Area Population      | 25,611                               |                                    |        | \$30.00                                                          |
| Service Area Sq. Miles       | 3                                    |                                    |        | \$25.00                                                          |
| Other Areas Served:          |                                      |                                    |        | \$20.00<br>\$15.00<br>\$10.00                                    |
| Assets                       |                                      | Service Supplied                   |        | \$5.00<br>\$0.00                                                 |
| Revenue Vehicles             | 5                                    | Annual Vehicle Revenue Miles (VRM) | 20,054 | 2017 2019 2021                                                   |
| Service Vehicles             | 1                                    | Annual Vehicle Revenue Hours (VRH) | 2,859  | 2016 2018 2020 2022                                              |

## Unlinked Passenger Trip per Vehicle Revenue Mile

Vehicles Operated in Maximum Service (VOMS)

| Mode            | Annual<br>Unlinked<br>Passenger<br>Trips | Directly<br>Operated<br>VOMS | Purchased<br>Transportation<br>VOMS | Annual Vehicle<br>Revenue Miles | Annual<br>Vehicle<br>Revenue<br>Hours |
|-----------------|------------------------------------------|------------------------------|-------------------------------------|---------------------------------|---------------------------------------|
| Demand Response | 4,429                                    | 6                            | 0                                   | 20,054                          | 2,859                                 |
| Total           | 4,429                                    | 6                            | 0                                   | 20,054                          | 2,859                                 |

**Modal Characteristics** 

| Metrics         | Service E  | Service Efficiency |             | Service Effectiveness |            |  |  |
|-----------------|------------|--------------------|-------------|-----------------------|------------|--|--|
| Mode            | OE per VRM | OE per VRH         | UPT per VRM | UPT per VRH           | OE per UPT |  |  |
| Demand Response | \$20.58    | \$144.33           | 0.2         | 1.5                   | \$93.17    |  |  |
| Total           | \$20.58    | \$144.33           | 0.2         | 1.5                   | \$93.17    |  |  |