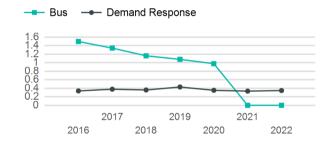

#### Unlinked Passenger Trip per Vehicle Revenue Mile

p. 1 of 2

| Metrics                | Service E         | Efficiency         | Serv        | vice Effectivenes | SS                 |
|------------------------|-------------------|--------------------|-------------|-------------------|--------------------|
| Mode                   | OE per VRM        | OE per VRH         | UPT per VRM | UPT per VRH       | OE per UPT         |
| Demand Response<br>Bus | \$36.74<br>\$0.00 | \$298.52<br>\$0.00 | 0.3<br>0.0  | 2.8<br>0.0        | \$106.14<br>\$0.00 |
| Total                  | \$36.74           | \$298.52           | 0.3         | 2.8               | \$106.14           |