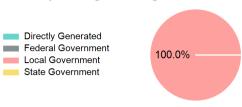

## Sources of Operating Funds Expended

| Total Operating<br>Funds Expended | \$617,634 |
|-----------------------------------|-----------|
| Local Government                  | \$617,634 |
| State Government                  | \$0       |
| Directly Generated                | \$0       |
| Federal Government                | \$0       |

#### **Operating Funding Sources**