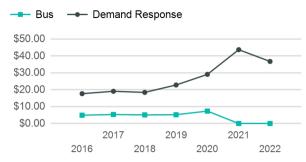

# Operating Expenses per Vehicle Revenue Mile

| Metrics                | Service E         | Efficiency         | Serv        | vice Effectivenes | SS                 |
|------------------------|-------------------|--------------------|-------------|-------------------|--------------------|
| Mode                   | OE per VRM        | OE per VRH         | UPT per VRM | UPT per VRH       | OE per UPT         |
| Demand Response<br>Bus | \$36.74<br>\$0.00 | \$298.52<br>\$0.00 | 0.3<br>0.0  | 2.8<br>0.0        | \$106.14<br>\$0.00 |
| Total                  | \$36.74           | \$298.52           | 0.3         | 2.8               | \$106.14           |