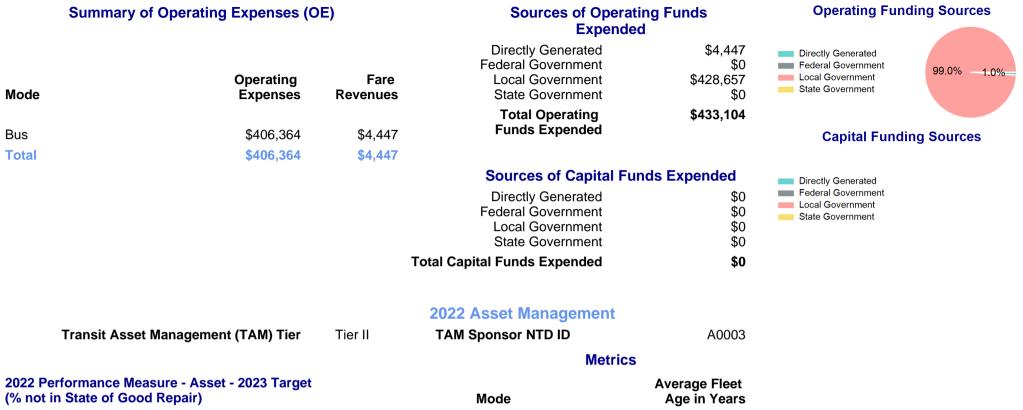

### **Modal Characteristics**

| Mode  | Annual<br>Unlinked<br>Passenger<br>Trips | Directly<br>Operated<br>VOMS | Purchased<br>Transportation<br>VOMS | Annual Vehicle<br>Revenue Miles | Annual<br>Vehicle<br>Revenue<br>Hours |
|-------|------------------------------------------|------------------------------|-------------------------------------|---------------------------------|---------------------------------------|
| Bus   | 30,231                                   | 0                            | 2                                   | 73,799                          | 6,572                                 |
| Total | 30,231                                   | 0                            | 2                                   | 73,799                          | 6,572                                 |

| Metrics | Service E  | Service Efficiency |             | Service Effectiveness |            |  |
|---------|------------|--------------------|-------------|-----------------------|------------|--|
| Mode    | OE per VRM | OE per VRH         | UPT per VRM | UPT per VRH           | OE per UPT |  |
| Bus     | \$5.51     | \$61.83            | 0.4         | 4.6                   | \$13.44    |  |
| Total   | \$5.51     | \$61.83            | 0.4         | 4.6                   | \$13.44    |  |