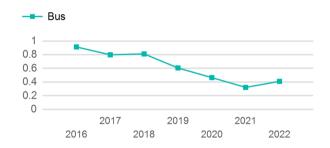

### Unlinked Passenger Trip per Vehicle Revenue Mile

p. 1 of 2

| Metrics | Service E  | Service Efficiency |             | Service Effectiveness |            |  |
|---------|------------|--------------------|-------------|-----------------------|------------|--|
| Mode    | OE per VRM | OE per VRH         | UPT per VRM | UPT per VRH           | OE per UPT |  |
| Bus     | \$5.51     | \$61.83            | 0.4         | 4.6                   | \$13.44    |  |
| Total   | \$5.51     | \$61.83            | 0.4         | 4.6                   | \$13.44    |  |