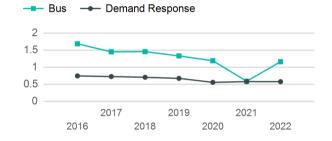

| Serv        | Service Effectiveness |                   |  |
|------------------------|--------------------|--------------------|-------------|-----------------------|-------------------|--|
| Mode                   | OE per VRM         | OE per VRH         | UPT per VRM | UPT per VRH           | OE per UPT        |  |
| Demand Response<br>Bus | \$8.82<br>\$6.10   | \$60.20<br>\$60.73 | 0.6<br>1.2  | 3.9<br>11.5           | \$15.33<br>\$5.26 |  |
| Total                  | \$6.70             | \$60.58            | 1.0         | 9.3                   | \$6.49            |  |

# Operating Expenses per Vehicle Revenue Mile Bus Demand Response \$14.00 \$12.00 \$10.00 \$8.00 \$6.00 \$4.00 \$2.00

2019

2021

2022

2020

# Unlinked Passenger Trip per Vehicle Revenue Mile

2018



p. 1 of 2

# 2022 Annual Agency Profile - City of Bell Gardens (NTD ID 90253)

### 2022 Funding Breakdown

| Summary of Operating Expenses ( | (OE) |  |
|---------------------------------|------|--|
|---------------------------------|------|--|

Mode

Bus

**Total** 

**Demand Response** 

Operating

**Expenses** 

\$224,348

\$556,894

\$781,242

# **Sources of Operating Funds Expended**

| Total Operating<br>Funds Expended                    | \$866,519               |
|------------------------------------------------------|-------------------------|
| Federal Government Local Government State Government | \$0<br>\$830,600<br>\$0 |
| Directly Generated                                   | \$35,919                |





#### **Capital Funding Sources**



**Directly Generated** Federal G