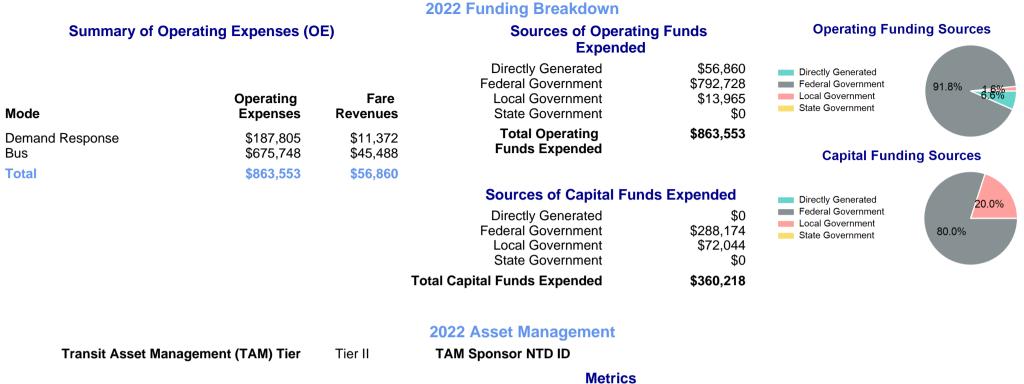

| Mode                   | Annual<br>Unlinked<br>Passenger<br>Trips | Directly<br>Operated<br>VOMS | Purchased<br>Transportation<br>VOMS | Annual Vehicle<br>Revenue Miles | Annual<br>Vehicle<br>Revenue<br>Hours |  |
|------------------------|------------------------------------------|------------------------------|-------------------------------------|---------------------------------|---------------------------------------|--|
| Demand Response<br>Bus | 4,464<br>65,613                          | 2<br>5                       | 0<br>0                              | 15,336<br>96,344                | 908<br>9,261                          |  |
| Total                  | 70,077                                   | 7                            | 0                                   | 111,680                         | 10,169                                |  |

| Metrics                | Service Efficiency |                     | Service Effectiveness |             |                    |
|------------------------|--------------------|---------------------|-----------------------|-------------|--------------------|
| Mode                   | OE per VRM         | OE per VRH          | UPT per VRM           | UPT per VRH | OE per UPT         |
| Demand Response<br>Bus | \$12.25<br>\$7.01  | \$206.83<br>\$72.97 | 0.3<br>0.7            | 4.9<br>7.1  | \$42.07<br>\$10.30 |
| Total                  | \$7.73             | \$84.92             | 0.6                   | 6.9         | \$12.32            |