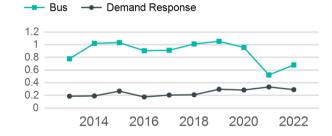

## Operating Expenses per Vehicle Revenue Mile Bus Demand Response \$20.00 \$15.00 \$15.00 \$10.00 \$5.00 \$2014 2014 2016 2018 2020

p. 1 of 2