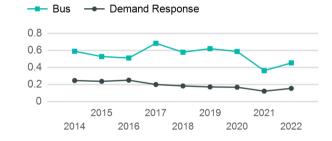

#### Unlinked Passenger Trip per Vehicle Revenue Mile

p. 1 of 2

#### **Modal Characteristics**

| Mode            | Annual<br>Unlinked<br>Passenger<br>Trips | Directly<br>Operated<br>VOMS | Purchased<br>Transportation<br>VOMS | Annual Vehicle<br>Revenue Miles | Annual<br>Vehicle<br>Revenue<br>Hours |  |
|-----------------|------------------------------------------|------------------------------|-------------------------------------|---------------------------------|---------------------------------------|--|
| Demand Response | 51,099                                   | 11                           | 0                                   | 333,836                         | 22,800                                |  |
| Bus             | 540,127                                  | 29                           | 0                                   | 1,192,547                       | 89,668                                |  |
| Total           | 591,226                                  | 40                           | 0                                   | 1,526,383                       | 112,468                               |  |