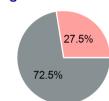

#### **Capital Funding Sources**

# Sources of Capital Funds Expended

| Directly Generated | \$0       |
|--------------------|-----------|
| Federal Government | \$546,468 |
| Local Government   | \$207,685 |
| State Government   | \$0       |
|                    |           |

Total Capital Funds Expended \$754,153