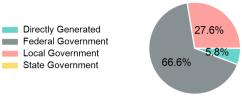

### 2022 Funding Breakdown

# Sources of Operating Funds Expended

| Total Operating<br>Funds Expended    | \$9,036,008        |
|--------------------------------------|--------------------|
| Local Government<br>State Government | \$2,494,183<br>\$0 |
| Federal Government                   | \$6,018,371        |
| Directly Generated                   | \$523,454          |