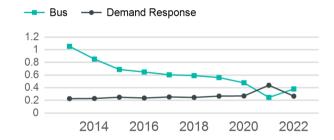

# Unlinked Passenger Trip per Vehicle Revenue Mile

| Metrics                | Service E          | Efficiency          | Ser         | vice Effectivenes | SS                 |
|------------------------|--------------------|---------------------|-------------|-------------------|--------------------|
| Mode                   | OE per VRM         | OE per VRH          | UPT per VRM | UPT per VRH       | OE per UPT         |
| Demand Response<br>Bus | \$19.45<br>\$10.37 | \$82.17<br>\$149.54 | 0.3<br>0.4  | 1.1<br>5.5        | \$72.93<br>\$27.30 |
| Total                  | \$11.32            | \$130.38            | 0.4         | 4.2               | \$30.75            |