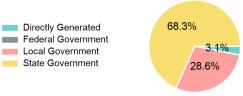

#### Sources of Operating Funds Expended

| Total Operating<br>Funds Expended | \$6,522,611 |
|-----------------------------------|-------------|
| Total Operating                   | ¢6 E22 644  |
| State Government                  | \$4,455,235 |
| Local Government                  | \$1,868,280 |
| Federal Government                | \$0         |
| Directly Generated                | \$199,096   |

### **Operating Funding Sources**