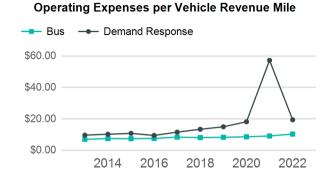

# Unlinked Passenger Trip per Vehicle Revenue Mile

| Metrics                | Service E          | Efficiency          | Ser         | vice Effectivenes | SS                 |
|------------------------|--------------------|---------------------|-------------|-------------------|--------------------|
| Mode                   | OE per VRM         | OE per VRH          | UPT per VRM | UPT per VRH       | OE per UPT         |
| Demand Response<br>Bus | \$19.45<br>\$10.37 | \$82.17<br>\$149.54 | 0.3<br>0.4  | 1.1<br>5.5        | \$72.93<br>\$27.30 |
| Total                  | \$11.32            | \$130.38            | 0.4         | 4.2               | \$30.75            |