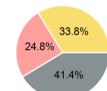

#### Sources of Operating Funds Expended

| Total Operating<br>Funds Expended | \$6,522,611 |
|-----------------------------------|-------------|
| Total Operating                   | ¢6 E22 644  |
| State Government                  | \$4,455,235 |
| Local Government                  | \$1,868,280 |
| Federal Government                | \$0         |
| Directly Generated                | \$199,096   |

### **Operating Funding Sources**