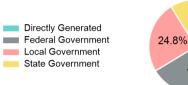

# Sources of Capital Funds Expended

| Directly Generated | \$0       |
|--------------------|-----------|
| Federal Government | \$181,775 |
| Local Government   | \$109,125 |
| State Government   | \$148,373 |
|                    |           |

Total Capital Funds Expended \$439,273

#### **Capital Funding Sources**