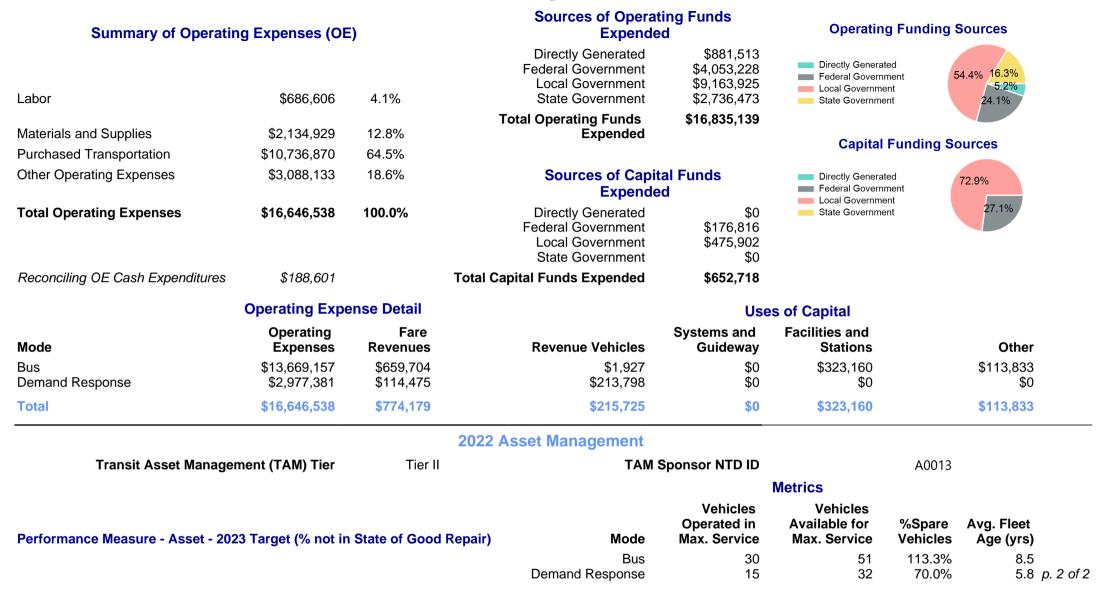

|

## 2022 Annual Agency Profile - County of Sonoma dba Sonoma County Transit (NTD ID 90089)

## 2022 Funding Breakdown