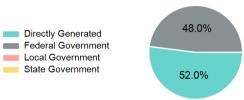

#### **Sources of Capital Funds Expended**

| Directly Generated | \$405,268 |
|--------------------|-----------|
| Federal Government | \$373,915 |
| Local Government   | \$0       |
| State Government   | \$0       |
|                    |           |

#### **Capital Funding Sources**