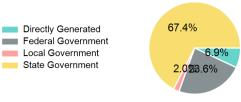

#### Sources of Operating Funds Expended

| \$2,007,202 |
|-------------|
| \$1,352,709 |
| \$41,030    |
| \$474,203   |
| \$139,260   |
|             |

#### **Operating Funding Sources**