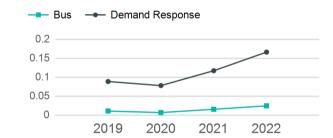

# Unlinked Passenger Trip per Vehicle Revenue Mile

2020

2019

2021

2022

| Metrics                | Service E        | Efficiency         | Serv        | vice Effectivenes | SS                  |
|------------------------|------------------|--------------------|-------------|-------------------|---------------------|
| Mode                   | OE per VRM       | OE per VRH         | UPT per VRM | UPT per VRH       | OE per UPT          |
| Demand Response<br>Bus | \$3.83<br>\$2.80 | \$76.38<br>\$71.37 | 0.2<br>0.0  | 3.3<br>0.6        | \$23.01<br>\$114.04 |
| Total                  | \$3.66           | \$75.69            | 0.1         | 3.0               | \$25.64             |