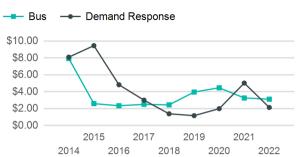

## Operating Expenses per Vehicle Revenue Mile

| Metrics                | Service E        | Service Efficiency  |             | Service Effectiveness |                    |
|------------------------|------------------|---------------------|-------------|-----------------------|--------------------|
| Mode                   | OE per VRM       | OE per VRH          | UPT per VRM | UPT per VRH           | OE per UPT         |
| Demand Response<br>Bus | \$5.02<br>\$3.11 | \$114.94<br>\$80.03 | 0.1<br>0.1  | 2.7<br>2.2            | \$42.92<br>\$36.30 |
| Total                  | \$3.24           | \$82.61             | 0.1         | 2.2                   | \$36.88            |