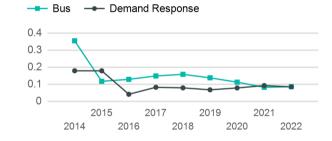

# Unlinked Passenger Trip per Vehicle Revenue Mile

p. 1 of 2

| Metrics                | Service E        | Service Efficiency  |             | Service Effectiveness |                    |
|------------------------|------------------|---------------------|-------------|-----------------------|--------------------|
| Mode                   | OE per VRM       | OE per VRH          | UPT per VRM | UPT per VRH           | OE per UPT         |
| Demand Response<br>Bus | \$5.02<br>\$3.11 | \$114.94<br>\$80.03 | 0.1<br>0.1  | 2.7<br>2.2            | \$42.92<br>\$36.30 |
| Total                  | \$3.24           | \$82.61             | 0.1         | 2.2                   | \$36.88            |