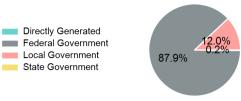

# 2022 Funding Breakdown

## **Sources of Operating Funds Expended**

| Total Operating<br>Funds Expended | \$874,891 |
|-----------------------------------|-----------|
| State Government                  | \$0       |
| Local Government                  | \$104,786 |
| Federal Government                | \$768,625 |
| Directly Generated                | \$1,480   |