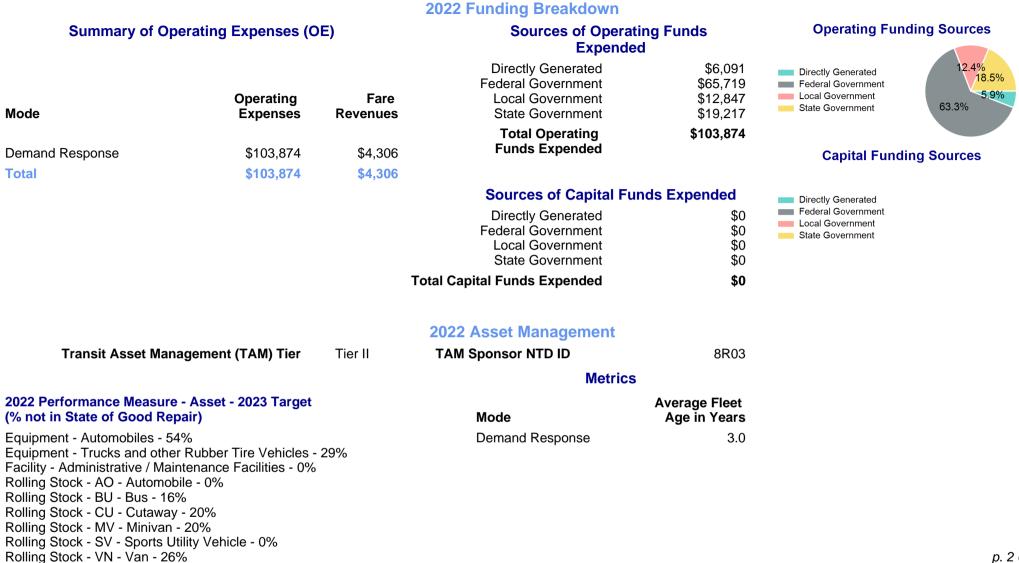

## 2022 Annual Agency Profile - Benson County Transportation (NTD ID 80249)

| Mailing Address: | 503 RAILWAY<br>MADDOCK, N                |                              | Website: http://www.bensoncountytransportation.com |                                 |                                       |        |                                                                                  |
|------------------|------------------------------------------|------------------------------|----------------------------------------------------|---------------------------------|---------------------------------------|--------|----------------------------------------------------------------------------------|
|                  |                                          |                              |                                                    | Service Cons                    | umed                                  |        |                                                                                  |
|                  |                                          |                              |                                                    | Annual Unlink                   | ed Trips (UPT)                        | 854    | Operating Expenses per Vehicle Revenue Mile  — — — — — — — — — — — — — — — — — — |
|                  | Assets                                   |                              | Service Supplied                                   |                                 |                                       | \$3.00 |                                                                                  |
| Revenue Vehicles | 4                                        |                              | Annual Vehicle Revenue Miles (VRM)                 |                                 |                                       | 48,401 | \$2.50                                                                           |
| Service Vehicles | C                                        | )                            | Annual Vehicle Revenue Hours (VRH)                 |                                 |                                       | 1,572  | \$2.00<br>\$1.50                                                                 |
| Facilities       | 1                                        |                              | Vehicles Operated in Maximum Service (VOMS)        |                                 |                                       | 2      | \$1.00<br>\$0.50                                                                 |
|                  |                                          | Modal                        | Characteristics                                    |                                 |                                       |        | \$0.00 2014 2016 2018 2020 2022                                                  |
| Mode             | Annual<br>Unlinked<br>Passenger<br>Trips | Directly<br>Operated<br>VOMS | Purchased<br>Transportation<br>VOMS                | Annual Vehicle<br>Revenue Miles | Annual<br>Vehicle<br>Revenue<br>Hours |        | Unlinked Passenger Trip per Vehicle Revenue<br>Mile                              |
| Demand Response  | 854                                      | 2                            | 0                                                  | 48,401                          | 1,572                                 |        | Demand Response                                                                  |
| Fotal            | 854                                      | 2                            | 0                                                  | 48,401                          | 1,572                                 |        | 0.06                                                                             |
| Metrics          | Service E                                | fficiency                    | Service Effectiveness                              |                                 |                                       |        | 0.04                                                                             |
| Mode             | OE per VRM                               | OE per VRH                   | UPT per VRM                                        | UPT per VRH                     | OE per UPT                            |        | 0                                                                                |
| Demand Response  | \$2.15                                   | \$66.08                      | 0.0                                                | 0.5                             | \$121.63                              |        | 2014 2016 2018 2020 2022                                                         |
| Total            | \$2.15                                   | \$66.08                      | 0.0                                                | 0.5                             | \$121.63                              |        | p. 1 of 2                                                                        |