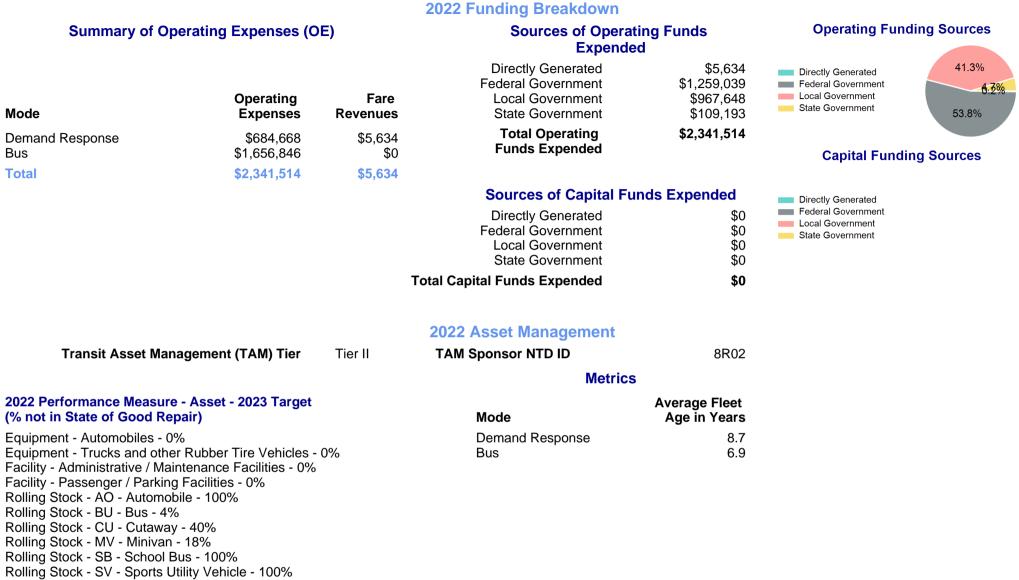

## 2022 Annual Agency Profile - Human Resource Development Council District IX, Inc. (NTD ID 80235)

| Mailing Address:       |                                          | 32 S TRACY AVE BOZEMAN Website: htt<br>BOZEMAN, MT 59715 |                                             |                                 |                                       |         | treamlinebus.com                                          |
|------------------------|------------------------------------------|----------------------------------------------------------|---------------------------------------------|---------------------------------|---------------------------------------|---------|-----------------------------------------------------------|
|                        |                                          |                                                          |                                             | Service Cons                    | umed                                  |         |                                                           |
|                        |                                          |                                                          |                                             | Annual Unlink                   | ed Trips (UPT)                        | 139,741 | Operating Expenses per Vehicle Revenue Mile               |
|                        | Montana Non                              | -UZA                                                     |                                             |                                 |                                       | ,       | Bus Demand Response                                       |
| Assets                 |                                          |                                                          | Service Supplied                            |                                 |                                       |         | \$8.00                                                    |
| Revenue Vehicles       | 29                                       |                                                          | Annual Vehicle Revenue Miles (VRM)          |                                 |                                       | 422,896 | \$6.00                                                    |
| Service Vehicles       | 0                                        |                                                          | Annual Vehicle Revenue Hours (VRH)          |                                 |                                       | 31,697  | \$4.00                                                    |
| Facilities             | 1                                        |                                                          | Vehicles Operated in Maximum Service (VOMS) |                                 |                                       | 23      | \$2.00                                                    |
|                        |                                          | Modal                                                    | Characteristics                             |                                 |                                       |         | \$0.00<br>2015 2017 2019 2021<br>2014 2016 2018 2020 2022 |
| Mode                   | Annual<br>Unlinked<br>Passenger<br>Trips | Directly<br>Operated<br>VOMS                             | Purchased<br>Transportation<br>VOMS         | Annual Vehicle<br>Revenue Miles | Annual<br>Vehicle<br>Revenue<br>Hours |         | Unlinked Passenger Trip per Vehicle Revenue<br>Mile       |
| Demand Response<br>Bus | 21,747<br>117,994                        | 11<br>0                                                  | 0<br>12                                     | 171,682<br>251,214              | 12,047<br>19,650                      |         | Bus Demand Response                                       |
| Fotal                  | 139,741                                  | 11                                                       | 12                                          | 422,896                         | 31,697                                |         |                                                           |
| Vetrics                | Service Efficiency                       |                                                          | Service Effectiveness                       |                                 |                                       |         | 0.4                                                       |
| Node                   | OE per VRM                               | OE per VRH                                               | UPT per VRM                                 | UPT per VRH                     | OE per UPT                            |         | 0 2015 2017 2019 2021                                     |
| Demand Response<br>Bus | \$3.99<br>\$6.60                         | \$56.83<br>\$84.32                                       | 0.1<br>0.5                                  | 1.8<br>6.0                      | \$31.48<br>\$14.04                    |         | 2014 2016 2018 2020 2022                                  |
| Total                  | \$5.54                                   | \$73.87                                                  | 0.3                                         | 4.4                             | \$16.76                               |         | р. 1                                                      |