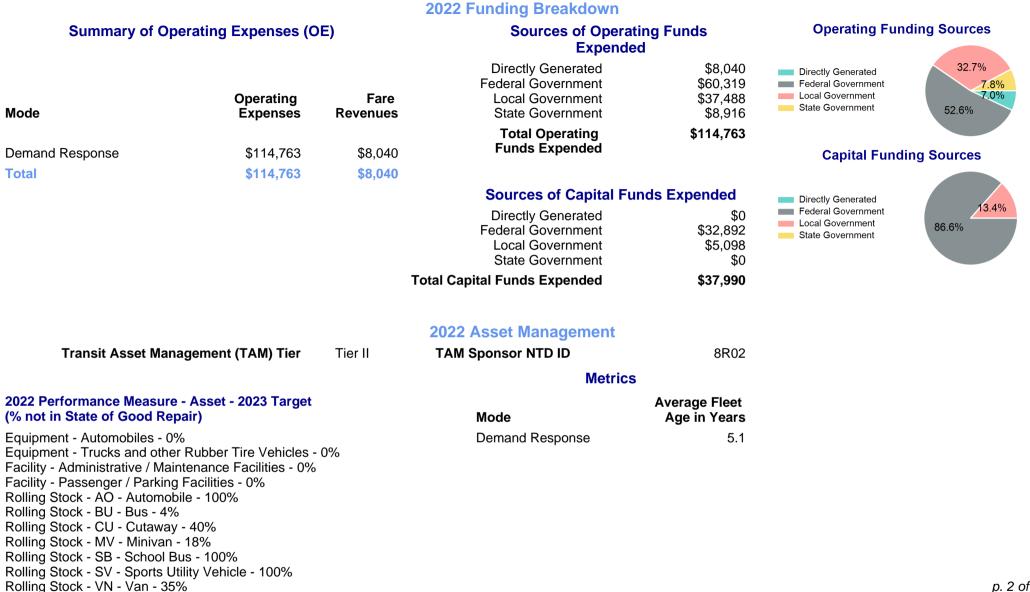

## 2022 Annual Agency Profile - Lake County Council on Aging (NTD ID 80184)

| Mailing Address:        | 528 Main Stree<br>Ronan, MT 59           |                              | Website: http://www.lakecountycoa.org/transportation-1 |                                 |                                       |                                                                 |                                                     |
|-------------------------|------------------------------------------|------------------------------|--------------------------------------------------------|---------------------------------|---------------------------------------|-----------------------------------------------------------------|-----------------------------------------------------|
|                         |                                          |                              |                                                        | Service Cons                    | sumed                                 |                                                                 |                                                     |
|                         |                                          |                              |                                                        | ced Trips (UPT)                 | 3,394                                 | Operating Expenses per Vehicle Revenue Mile  —— Demand Response |                                                     |
|                         | Assets                                   |                              | Service Supplied                                       |                                 |                                       | \$2.50                                                          |                                                     |
| <b>Revenue Vehicles</b> | 11                                       |                              | Annual Vehicle Revenue Miles (VRM)                     |                                 |                                       | 55,382                                                          | \$2.00                                              |
| Service Vehicles        | 0                                        |                              | Annual Vehicle Revenue Hours (VRH)                     |                                 |                                       | 3,360                                                           | \$1.50                                              |
| Facilities              | 0                                        |                              | Vehicles Operated in Maximum Service (VOMS)            |                                 |                                       | 9                                                               | \$1.00                                              |
|                         |                                          | Modal                        | Characteristics                                        |                                 |                                       |                                                                 | \$0.00 2014 2016 2018 2020 2022                     |
| Mode                    | Annual<br>Unlinked<br>Passenger<br>Trips | Directly<br>Operated<br>VOMS | Purchased<br>Transportation<br>VOMS                    | Annual Vehicle<br>Revenue Miles | Annual<br>Vehicle<br>Revenue<br>Hours |                                                                 | Unlinked Passenger Trip per Vehicle Revenue<br>Mile |
| Demand Response         | 3,394                                    | 7                            | 2                                                      | 55,382                          | 3,360                                 |                                                                 | Demand Response                                     |
| Total                   | 3,394                                    | 7                            | 2                                                      | 55,382                          | 3,360                                 |                                                                 | 0.1                                                 |
| Metrics                 | Service E                                | fficiency                    | Service Effectiveness                                  |                                 |                                       |                                                                 | 0.06                                                |
| Mode                    | OE per VRM                               | OE per VRH                   | UPT per VRM                                            | UPT per VRH                     | OE per UPT                            |                                                                 | 0.02                                                |
| Demand Response         | \$2.07                                   | \$34.16                      | 0.1                                                    | 1.0                             | \$33.81                               |                                                                 | 0 2014 2016 2018 2020 2022                          |
| Total                   | \$2.07                                   | \$34.16                      | 0.1                                                    | 1.0                             | \$33.81                               |                                                                 | p. 1 of 2                                           |