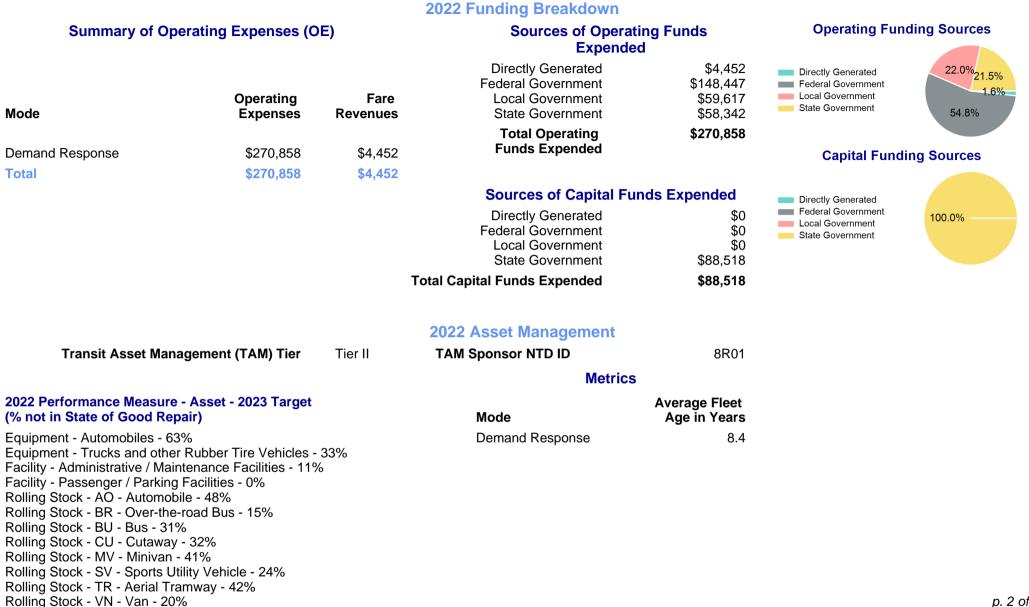

## 2022 Annual Agency Profile - Dolores County Senior Services (NTD ID 80168)

| Mailing Address:                          | 8540 RD 7<br>DOVE CREEK                  | K, CO 81324                  | http://www.dolorescounty.org/departments-and-<br>Website: contacts/#seniorservices?option=seniorservices |                                  |                                       |        |                                                     |  |
|-------------------------------------------|------------------------------------------|------------------------------|----------------------------------------------------------------------------------------------------------|----------------------------------|---------------------------------------|--------|-----------------------------------------------------|--|
|                                           |                                          |                              | Service Consumed                                                                                         |                                  |                                       |        | Operating Expenses per Vehicle Revenue Mile         |  |
|                                           |                                          |                              |                                                                                                          | Annual Unlink                    | ed Trips (UPT)                        | 3,909  | Demand Response                                     |  |
|                                           | Assets                                   |                              | Service Supplied                                                                                         |                                  |                                       | \$6.00 |                                                     |  |
| Revenue Vehicles                          | 8                                        |                              |                                                                                                          |                                  |                                       | 80,516 | \$4.00                                              |  |
| Service Vehicles                          | 0                                        |                              | Annual Vehicle Revenue Hours (VRH)                                                                       |                                  |                                       | 3,433  | \$2.00                                              |  |
| Facilities                                | 0                                        |                              | Vehicles Operated in Maximum Service (VOMS)                                                              |                                  |                                       | 8      | \$0.00                                              |  |
|                                           |                                          | Modal                        | Characteristics                                                                                          |                                  |                                       |        | 2014 2016 2018 2020 2022                            |  |
| Mode                                      | Annual<br>Unlinked<br>Passenger<br>Trips | Directly<br>Operated<br>VOMS | Purchased<br>Transportation<br>VOMS                                                                      | Annual Vehicle<br>Revenue Miles  | Annual<br>Vehicle<br>Revenue<br>Hours |        | Unlinked Passenger Trip per Vehicle Revenue<br>Mile |  |
| Demand Response                           | 3,909                                    | 8                            | 0                                                                                                        | 80,516                           | 3,433                                 |        | 0.1                                                 |  |
| Total                                     | 3,909                                    | 8                            | 0                                                                                                        | 80,516                           | 3,433                                 |        |                                                     |  |
|                                           |                                          |                              |                                                                                                          |                                  |                                       |        |                                                     |  |
| Metrics                                   | Service E                                | fficiency                    | Ser                                                                                                      | vice Effectivenes                | S                                     |        | 0.06                                                |  |
|                                           |                                          | Efficiency<br>OE per VRH     | Ser<br>UPT per VRM                                                                                       | vice Effectivenes<br>UPT per VRH | S<br>OE per UPT                       |        | 0.04                                                |  |
| <i>Metrics</i><br>Mode<br>Demand Response |                                          |                              |                                                                                                          |                                  |                                       |        | 0.04                                                |  |